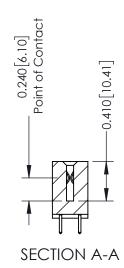

**Mounting Option** 01-No Mounting Lugs

**Contact Detail** 

521-P.C. Tail .025 Sq.(0.64 Sq.) - Tail LG=.160(4.06) .100 [2.54] Contact Spacing x .200 [5.08] Row Spacing

1