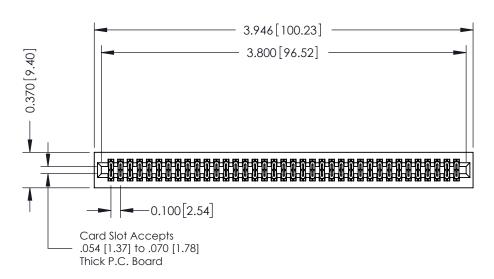

342 ENG MASTER J.LEE DATE: OCT. 06/09 NTS SHEET 1 OF 3

342 Assembly

THIS IS A C.A.D. GENERATED DRAWING DO NOT MAKE MANUAL REVISIONS TO MASTER. ISSUE NUMBER

ORIGINAL

1

| 342 / 392 Series Card Edge Connector<br>Contact Bend Detail |                                                                                                                                     | ACAD REFERENCE NO. 342 ENG MASTER |             |          |          |
|-------------------------------------------------------------|-------------------------------------------------------------------------------------------------------------------------------------|-----------------------------------|-------------|----------|----------|
|                                                             |                                                                                                                                     | DRAWN:                            | J.LEE       | DATE: OC | T. 06/09 |
|                                                             |                                                                                                                                     | CHECKED:                          |             | DATE:    |          |
| EDAC INC                                                    | ARE THE PROPERTY OF EDAC INC.,AND — SHALL NOT BE REPRODUCED,OR COPIED OR USED AS THE BASIS FOR THE MANUFACTURE OR SALE OF APPARATUS | SCALE:                            | NTS         | SHEET :  | 2 OF 3   |
| TORONTO, ONTARIO                                            |                                                                                                                                     | DRAWING                           | NUMBER      |          | ISSUE    |
| YOUR CONNECTION TO QUALITY & SERVICE                        |                                                                                                                                     | 3                                 | 42 Assembly |          | 1        |