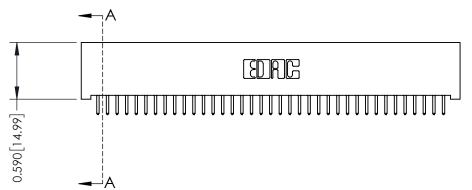

342 ENG MASTER J.LEE DATE: OCT. 06/09 NTS SHEET 1 OF 3

342 Assembly

THIS IS A C.A.D. GENERATED DRAWING DO NOT MAKE MANUAL REVISIONS TO MASTER. ISSUE NUMBER

ORIGINAL

1

| 342 / 392 Series Card Edge Connector<br>Contact Bend Detail |                                                                                                                                     | ACAD REFERENCE NO. 342 ENG MASTER |             |          |          |
|-------------------------------------------------------------|-------------------------------------------------------------------------------------------------------------------------------------|-----------------------------------|-------------|----------|----------|
|                                                             |                                                                                                                                     | DRAWN:                            | J.LEE       | DATE: OC | T. 06/09 |
|                                                             |                                                                                                                                     | CHECKED:                          |             | DATE:    |          |
| EDAC INC                                                    | ARE THE PROPERTY OF EDAC INC.,AND — SHALL NOT BE REPRODUCED,OR COPIED OR USED AS THE BASIS FOR THE MANUFACTURE OR SALE OF APPARATUS | SCALE:                            | NTS         | SHEET :  | 2 OF 3   |
| TORONTO, ONTARIO                                            |                                                                                                                                     | DRAWING                           | NUMBER      |          | ISSUE    |
| YOUR CONNECTION TO QUALITY & SERVICE                        |                                                                                                                                     | 3                                 | 42 Assembly |          | 1        |