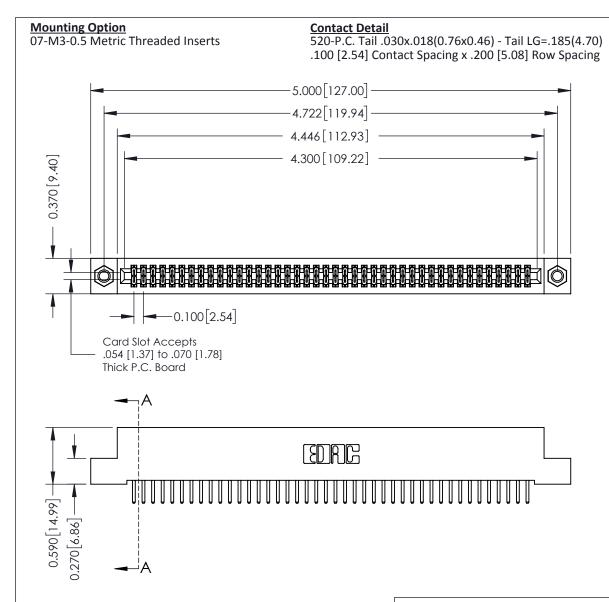

0.410[10.41] SECTION A-A

**See Accompanying Pages for:** 

- **Contact Bend Details**
- **Mounting Options**

342 / 392 Card Edge Connector Part Number: 392-084-520-207

YOUR CONNECTION TO QUALITY & SERVICE

CANADA

342 Assembly

THIS IS A C.A.D. GENERATED DRAWING DO NOT MAKE MANUAL REVISIONS TO MASTER. ISSUE NUMBER

ORIGINAL

1

| 342 / 392 Series Card Edge           | ACAD REFERENCE NO. 342 ENG MASTER                                                                                                                                                               |          |             |                  |        |
|--------------------------------------|-------------------------------------------------------------------------------------------------------------------------------------------------------------------------------------------------|----------|-------------|------------------|--------|
| Contact Bend Detail                  |                                                                                                                                                                                                 |          | J.LEE       | DATE: OCT. 06/09 |        |
| Confider bend Defail                 |                                                                                                                                                                                                 | CHECKED: |             | DATE:            |        |
| >                                    | THESE DRAWINGS AND SPECIFICATIONS ARE THE PROPERTY OF EDAC INC.,AND SHALL NOT BE REPRODUCED,OR COPIED OR USED AS THE BASIS FOR THE MANUFACTURE OR SALE OF APPARATUS WITHOUT WRITTEN PERMISSION. | SCALE:   | NTS         | SHEET :          | 2 OF 3 |
|                                      |                                                                                                                                                                                                 | DRAWING  | NUMBER      |                  | ISSUE  |
| YOUR CONNECTION TO QUALITY & SERVICE |                                                                                                                                                                                                 | 3        | 42 Assembly |                  | 1      |