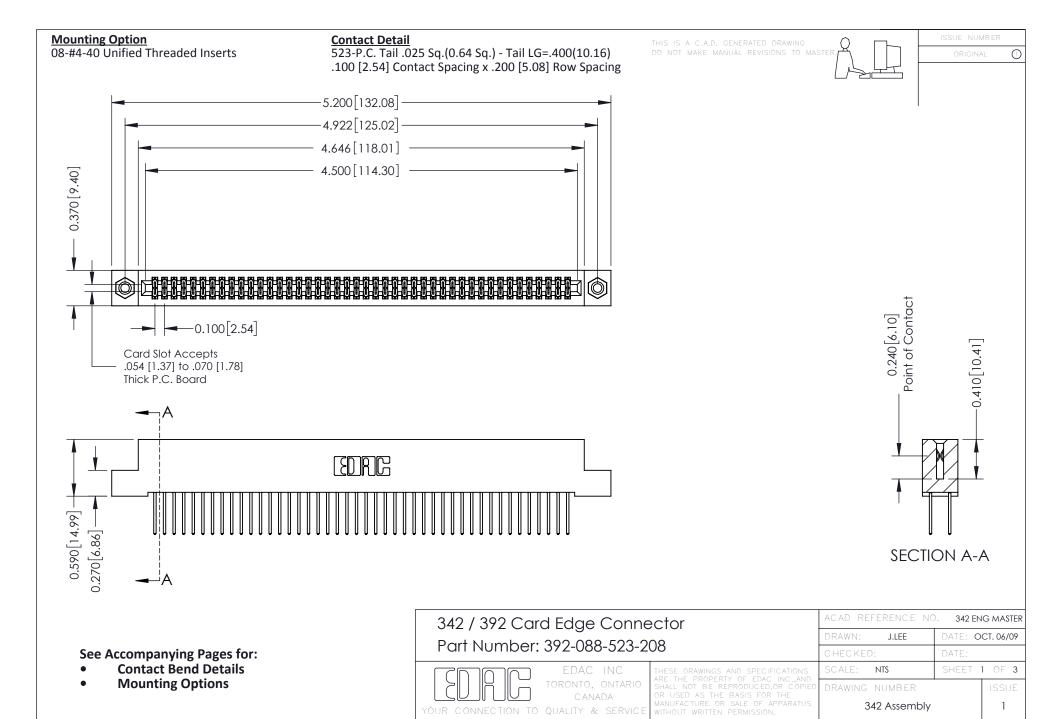

THIS IS A C.A.D. GENERATED DRAWING DO NOT MAKE MANUAL REVISIONS TO MASTER. ISSUE NUMBER

ORIGINAL

1



| 342 / 392 Series Card Edge Connector<br>Contact Bend Detail |                                                                                                                                                                                                  | ACAD REFERENCE NO. 342 ENG MASTER |             |                  |        |
|-------------------------------------------------------------|--------------------------------------------------------------------------------------------------------------------------------------------------------------------------------------------------|-----------------------------------|-------------|------------------|--------|
|