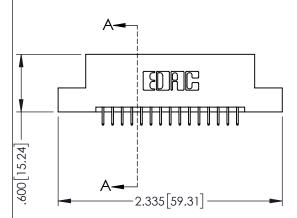

345/395 SERIES CARD EDGE CONNECTOR CONTACT CODE 555,556,558,559,560 DIMENSIONS

YOUR CONNECTION TO QUALITY & SERVICE

|   | ACAD REFERENCE NO. 345-ENG-MASTER |                          |  |
|---|-----------------------------------|--------------------------|--|
|   | DRAWN: R.STA.MONICA               | DATE: <b>MAY.16/2017</b> |  |
|   | CHECKED:                          | DATE:                    |  |
|   | SCALE: 1:1                        | SHEET 2 OF 2             |  |
| D | DRAWING NUMBER                    | ISSUE                    |  |