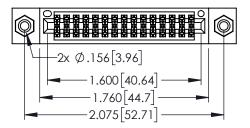

<u>Contact Dimensions:</u>
525-P.C. Tail .018 Sq.(0.46 Sq.) - Tail LG=.150(3.81)
.100 (2.54) Contact Spacing x .200 (5.08) Row Spacing

- INSULATOR MATERIAL: THERMOPLASTIC PBT BLACK, UL 94V-0
- CONTACT MATERIAL; COPPER TIN ALLOY CONTACT PLATING: GOLD ON THE MATING AREA, TIN PLATING ON THE CONTACT TAILS, NICKEL UNDERPLATE

345/395 SERIES CARD EDGE CONNECTOR CONTACT CODE 555,556,558,559,560 DIMENSIONS

YOUR CONNECTION TO QUALITY & SERVICE

|   | ACAD REFERENCE NO. 345-ENG-MASTER |                          |  |
|---|-----------------------------------|--------------------------|--|
|   | DRAWN: R.STA.MONICA               | DATE: <b>MAY.16/2017</b> |  |
|   | CHECKED:                          | DATE:                    |  |
|   | SCALE: 1:1                        | SHEET 2 OF 2             |  |
| D | DRAWING NUMBER                    | ISSUE                    |  |