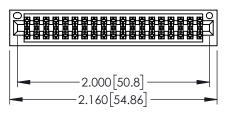

<u>Contact Dimensions:</u>
525-P.C. Tail .018 Sq.(0.46 Sq.) - Tail LG=.150(3.81)
.100 (2.54) Contact Spacing x .200 (5.08) Row Spacing

345/395 SERIES CARD EDGE CONNECTOR PART NUMBER: 395-038-525-201

YOUR CONNECTION TO QUALITY & SERVICE