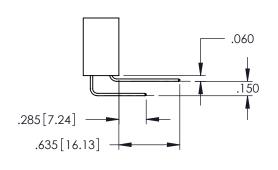

<u>Contact Dimensions:</u>
525-P.C. Tail .018 Sq.(0.46 Sq.) - Tail LG=.150(3.81)
.100 (2.54) Contact Spacing x .200 (5.08) Row Spacing

345/395 SERIES CARD EDGE CONNECTOR PART NUMBER: 395-038-525-201

YOUR CONNECTION TO QUALITY & SERVICE