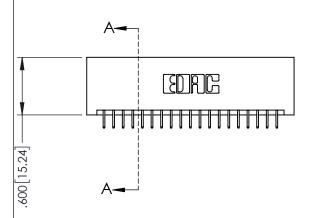

..330[8.38] CARD SLOT .160[4.06] POINT OF CONTACT

**SECTION A-A** 

.107 [2.72] .082 [2.08] .157 [4] .232 [5.89] .125(3.18) to .210(5.33) .125(3.18) to .210(5.33) Outside Tails Outside Tails .045(1.14) to .060(1.52) .045(1.14) to .060(1.52) Between Tails Between Tails **Contact Code 555 Contact Code 556** 