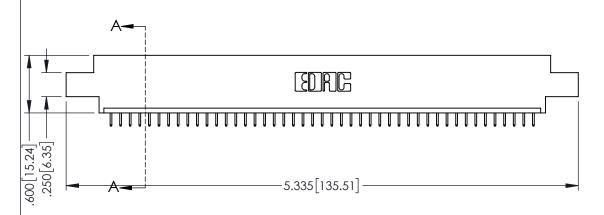

| 345/395 SERIES CARD EDGE CONNECTOR |
|------------------------------------|
| PART NUMBER: 395-045-525-607       |

YOUR CONNECTION TO QUALITY & SERVICE

| ACAD REFERENCE NO. 345-ENG-MASTER |                 |           |  |
|-----------------------------------|-----------------|-----------|--|
| DRAWN: R.STA.MONICA               | DATE: <b>MA</b> | Y.16/2017 |  |
| CHECKED:                          | DATE:           |           |  |
| SCALE: 1:1                        | SHEET 1         | OF 2      |  |
| DRAWING NUMBER                    |                 | ISSUE     |  |
| 345-ENG-MASTER                    |                 | 1 1       |  |