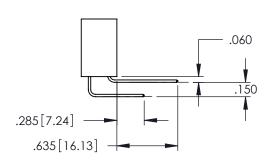

<u>Contact Dimensions:</u>
525-P.C. Tail .018 Sq.(0.46 Sq.) - Tail LG=.150(3.81)
.100 (2.54) Contact Spacing x .200 (5.08) Row Spacing

1

INSULATOR MATERIAL: THERMOPLASTIC PBT BLACK, UL 94V-0

CONTACT MATERIAL; COPPER TIN ALLOY CONTACT PLATING: GOLD ON THE MATING AREA, TIN PLATING ON THE CONTACT TAILS, NICKEL UNDERPLATE

| 345/395 SERIES CARD EDGE CONNECTOR |
|------------------------------------|
| PART NUMBER: 395-045-525-607       |

YOUR CONNECTION TO QUALITY & SERVICE

| ACAD REFERENCE NO. 345-ENG-MASTER |                 |           |  |
|-----------------------------------|-----------------|-----------|--|
| DRAWN: R.STA.MONICA               | DATE: <b>MA</b> | Y.16/2017 |  |
| CHECKED:                          | DATE:           |           |  |
| SCALE: 1:1                        | SHEET 1         | OF 2      |  |
| DRAWING NUMBER                    |                 | ISSUE     |  |
| 345-ENG-MASTER                    |                 | 1 1       |  |