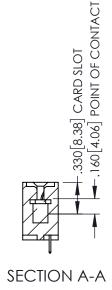

<u>Contact Dimensions:</u>
525-P.C. Tail .018 Sq.(0.46 Sq.) - Tail LG=.150(3.81)
.100 (2.54) Contact Spacing x .200 (5.08) Row Spacing

1

INSULATOR MATERIAL: THERMOPLASTIC PBT BLACK, UL 94V-0

CONTACT MATERIAL; COPPER TIN ALLOY CONTACT PLATING: GOLD ON THE MATING AREA, TIN PLATING ON THE CONTACT TAILS, NICKEL UNDERPLATE