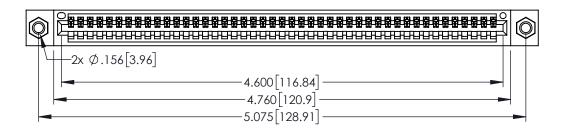

| 345/395 SERIES CARD EDGE CONNECTOR |
|------------------------------------|
| PART NUMBER: 395-045-525-607       |

YOUR CONNECTION TO QUALITY & SERVICE

| ACAD REFERENCE NO. 345-ENG-MASTER |                 |           |  |
|-----------------------------------|-----------------|-----------|--|
| DRAWN: R.STA.MONICA               | DATE: <b>MA</b> | Y.16/2017 |  |
| CHECKED:                          | DATE:           |           |  |
| SCALE: 1:1                        | SHEET 1         | OF 2      |  |
| DRAWING NUMBER                    |                 | ISSUE     |  |
| 345-ENG-MASTER                    |                 | 1 1       |  |