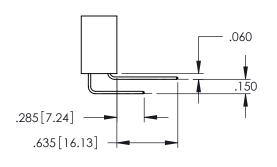

<u>Contact Dimensions:</u>
525-P.C. Tail .018 Sq.(0.46 Sq.) - Tail LG=.150(3.81)
.100 (2.54) Contact Spacing x .200 (5.08) Row Spacing

1

..330[8.38] CARD SLOT .160[4.06] POINT OF CONTACT **SECTION A-A** 

INSULATOR MATERIAL: THERMOPLASTIC PBT BLACK, UL 94V-0

CONTACT MATERIAL; COPPER TIN ALLOY CONTACT PLATING: GOLD ON THE MATING AREA, TIN PLATING ON THE CONTACT TAILS, NICKEL UNDERPLATE

345/395 SERIES CARD EDGE CONNECTOR PART NUMBER: 395-060-525-112