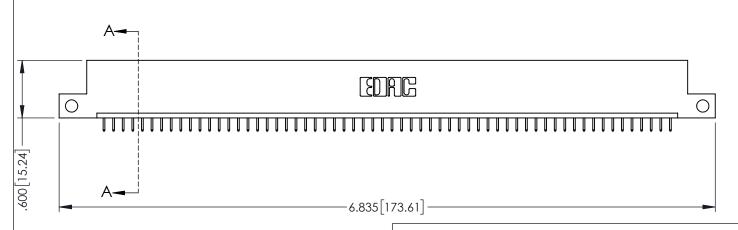

<u>Contact Dimensions:</u>
525-P.C. Tail .018 Sq.(0.46 Sq.) - Tail LG=.150(3.81)
.100 (2.54) Contact Spacing x .200 (5.08) Row Spacing

1

..330[8.38] CARD SLOT .160[4.06] POINT OF CONTACT **SECTION A-A** 

INSULATOR MATERIAL: THERMOPLASTIC PBT BLACK, UL 94V-0

CONTACT MATERIAL; COPPER TIN ALLOY CONTACT PLATING: GOLD ON THE MATING AREA, TIN PLATING ON THE CONTACT TAILS, NICKEL UNDERPLATE

345/395 SERIES CARD EDGE CONNECTOR PART NUMBER: 395-060-525-112