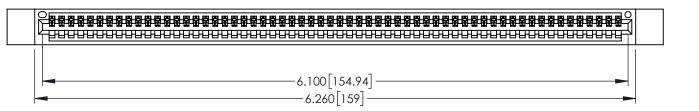

INSULATOR MATERIAL: THERMOPLASTIC PBT BLACK, UL 94V-0

CONTACT MATERIAL; COPPER TIN ALLOY CONTACT PLATING: GOLD ON THE MATING AREA, TIN PLATING ON THE CONTACT TAILS, NICKEL UNDERPLATE

345/395 SERIES CARD EDGE CONNECTOR PART NUMBER: 395-060-525-112