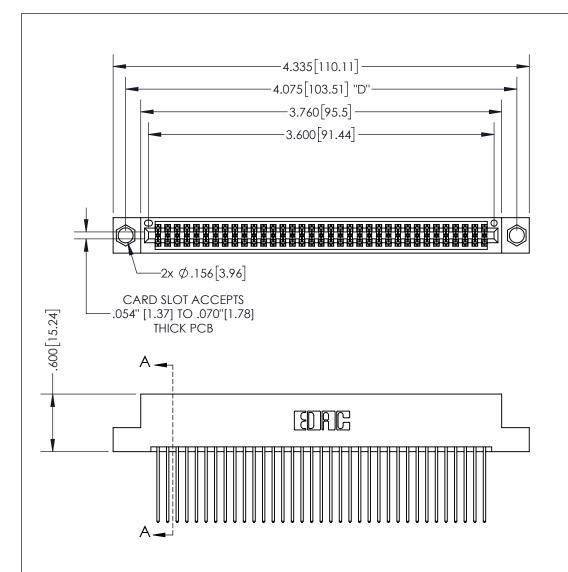

THIS IS A C.A.D. GENERATED DRAWING DO NOT MAKE MANUAL REVISIONS TO MASTER.

ISSUE NUMBER

(1)

ORIGINAL

.160 4.06 POINT OF CONTACT .330[8.38] -.370[9.4] **CARD SLOT** .150 [3.81]

SECTION A-A

<u>Contact Dimensions:</u> 541-Wire Wrap .025 Sq.(0.64 Sq.) - Tail LG=.750(19.05) .100 (2.54) Contact Spacing x .200 (5.08) Row Spacing

INSULATOR MATERIAL: THERMOPLASTIC PBT, UL 94V-0 CONTACT MATERIAL; COPPER TIN ALLOY CONTACT PLATING: GOLD ON THE MATING AREA, TIN PLATING ON THE CONTACT TAILS, NICKEL UNDERPLATE

345/395 SERIES CARD EDGE CONNECTOR PART NUMBER: 395-070-541-204