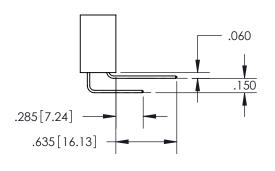

THIS IS A C.A.D. GENERATED DRAWING DO NOT MAKE MANUAL REVISIONS TO MASTER.

ISSUE NUMBER

(1)

ORIGINAL

.160 4.06 POINT OF CONTACT .330[8.38] -.370[9.4] **CARD SLOT** .150 [3.81]

SECTION A-A

<u>Contact Dimensions:</u> 541-Wire Wrap .025 Sq.(0.64 Sq.) - Tail LG=.750(19.05) .100 (2.54) Contact Spacing x .200 (5.08) Row Spacing

INSULATOR MATERIAL: THERMOPLASTIC PBT, UL 94V-0 CONTACT MATERIAL; COPPER TIN ALLOY CONTACT PLATING: GOLD ON THE MATING AREA, TIN PLATING ON THE CONTACT TAILS, NICKEL UNDERPLATE

345/395 SERIES CARD EDGE CONNECTOR PART NUMBER: 395-070-541-204