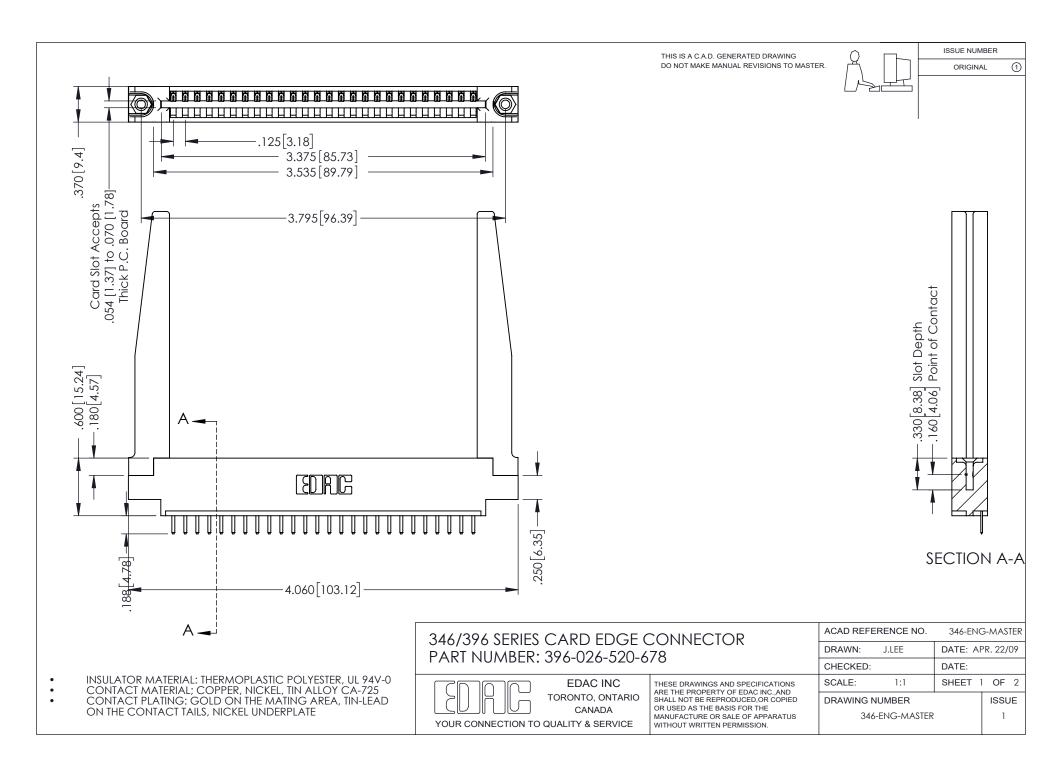

THIS IS A C.A.D. GENERATED DRAWING DO NOT MAKE MANUAL REVISIONS TO MASTER.



ORIGINAL 1

ISSUE NUMBER



**Contact Code 555** 

**Contact Code 556** 



INSULATOR MATERIAL: THERMOPLASTIC POLYESTER, UL 94V-0 CONTACT MATERIAL; COPPER, NICKEL, TIN ALLOY CA-725 CONTACT PLATING: GOLD ON THE MATING AREA, TIN-LEAD

ON THE CONTACT TAILS, NICKEL UNDERPLATE

## 346/396 SERIES CARD EDGE CONNECTOR CONTACT CODE 555,556,558,559,560 DIMENSIONS

YOUR CONNECTION TO QUALITY & SERVICE

**EDAC INC** TORONTO, ONTARIO CANADA

THESE DRAWINGS AND SPECIFICATIONS ARE THE PROPERTY OF EDAC INC.,AND SHALL NOT BE REPRODUCED, OR COPIED OR USED AS THE BASIS FOR THE MANUFACTURE OR SALE OF APPARATUS WITHOUT WRITTEN PERMISSION.

|   | ACAD REFERENCE NO. | 346-ENG-MASTER   |
|---|--------------------|------------------|
|