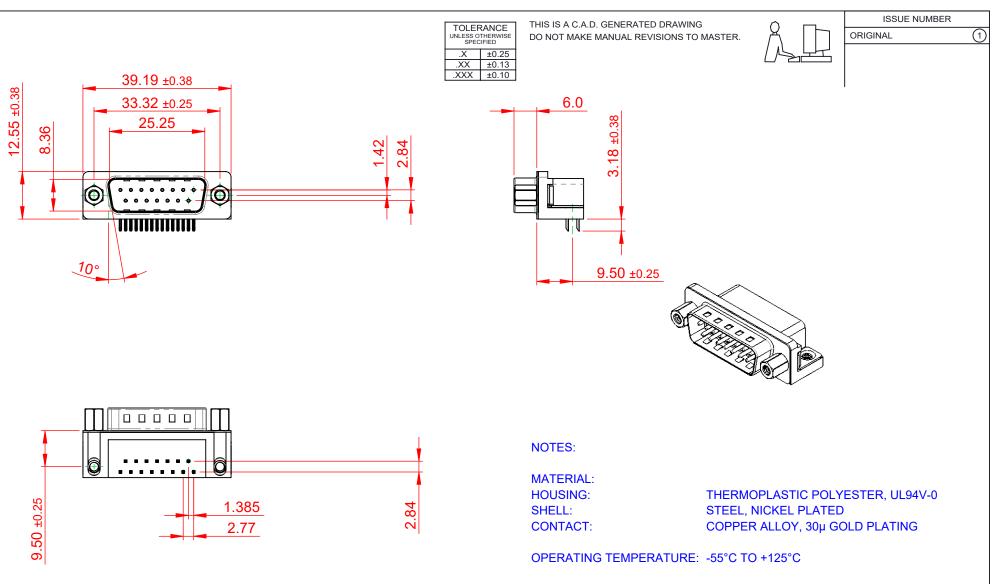

**CURRENT RATING:** CONTACT RESISTANCE: **INSULATOR RESISTANCE:** DIELECTRIC WITHSTANDING VOLTAGE: 1000V AC rms

**3A PER CONTACT** 25mΩ MAX. 5000MΩ min.

| 621 SERIES D-SUB CONNECTOR                                            |                                                                                                                                                                                                                | SW REFERENCE NO.: 621 ASSEMBLY  |           |                    |       |   |  |
|-----------------------------------------------------------------------|----------------------------------------------------------------------------------------------------------------------------------------------------------------------------------------------------------------|---------------------------------|-----------|--------------------|-------|---|--|
|                                                                       |                                                                                                                                                                                                                | DRAWN: C.B                      |           | DATE: AUG. 01/2018 |       |   |  |
|                                                                       |                                                                                                                                                                                                                | CHECKED:                        |           | DATE:              |       |   |  |
| EDAC INC<br>TORONTO, ONTARIO<br>CANADA<br>ECTION TO QUALITY & SERVICE | THESE DRAWINGS AND SPECIFICATIONS<br>ARE THE PROPERTY OF EDAC INC.,AND<br>SHALL NOT BE REPRODUCED,OR COPIED<br>OR USED AS THE BASIS FOR THE<br>MANUFACTURE OR SALE OF APPARATUS<br>WITHOUT WRITTEN PERMISSION. | SCALE: 1:1                      |           | SHEET 1            | OF    | 1 |  |
|                                                                       |                                                                                                                                                                                                                | DRAWING NUMBER: 621-015-668-533 |           |                    | ISSUE |   |  |
|                                                                       |                                                                                                                                                                                                                | PART NUMBER:                    | 621-015-6 | 68-533             |       | 1 |  |