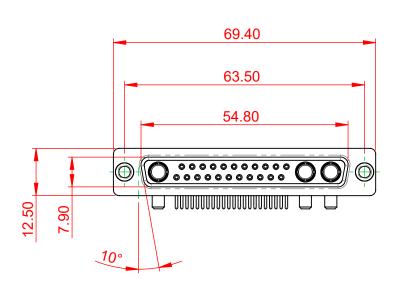

DRAWING NUMBER: 630-25W3240-3T1 ISSUE PART NUMBER: 630-25W3240-3T1

က်

TOLERANCE UNLESS OTHERWISE SPECIFIED

.X ±0.25 .XX ±0.13 .XXX ±0.05

THIS IS A C.A.D. GENERATED DRAWING DO NOT MAKE MANUAL REVISIONS TO MASTER.