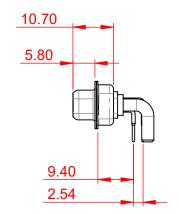

DRAWING NUMBER: 630-25W3240-3T1 ISSUE PART NUMBER: 630-25W3240-3T1

က်

TOLERANCE UNLESS OTHERWISE SPECIFIED

.X ±0.25 .XX ±0.13 .XXX ±0.05

THIS IS A C.A.D. GENERATED DRAWING DO NOT MAKE MANUAL REVISIONS TO MASTER.