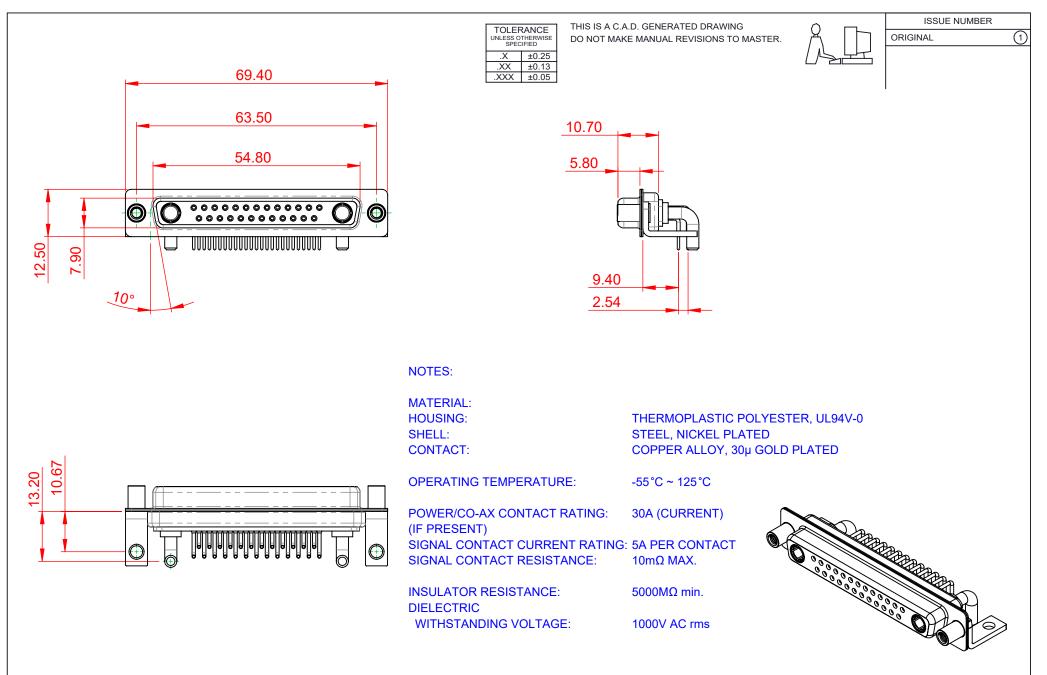

|                    | COMBINATION D-SUB                      |                                                                                                                                                                                                                |                          | SW REFERENCE NO.: 630 COMBO ASSEMBLY |            |        |       |  |
|--------------------|----------------------------------------|----------------------------------------------------------------------------------------------------------------------------------------------------------------------------------------------------------------|--------------------------|--------------------------------------|------------|--------|-------|--|
|                    |                                        |                                                                                                                                                                                                                |                          | C.B                                  | DATE: JAN. | 01/201 | 19    |  |
|                    |                                        |                                                                                                                                                                                                                |                          | CHECKED:                             |            | DATE:  |       |  |
|                    | EDAC INC<br>TORONTO, ONTARIO<br>CANADA | THESE DRAWINGS AND SPECIFICATIONS<br>ARE THE PROPERTY OF EDAC INC.,AND<br>SHALL NOT BE REPRODUCED,OR COPIED<br>OR USED AS THE BASIS FOR THE<br>MANUFACTURE OR SALE OF APPARATUS<br>WITHOUT WRITTEN PERMISSION. | SCALE:                   | (IN C.A.D. 1:1)                      | SHEET 1    | OF     | 2     |  |
|                    |                                        |                                                                                                                                                                                                                | DRAWING NUMBER: 630-27W2 |                                      | 2640-3N6   |        | ISSUE |  |
| YOUR CONNECTION TO | QUALITY & SERVICE                      |                                                                                                                                                                                                                | PART NUMBER: 630-27W2    |                                      | 2640-3N6   |        | 1     |  |