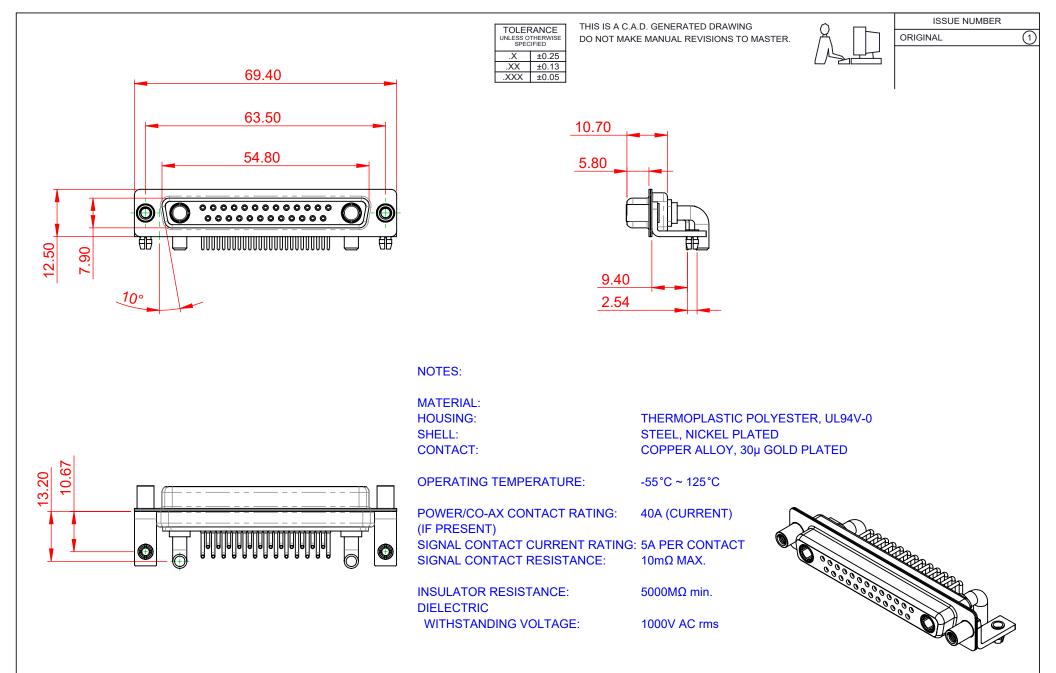

| COMBINATION D-SUB                                                              |                                                                                                                                                                                                                | SW REFERENCE NO.: 630 COMBO ASSEMBLY |                  |       |
|--------------------------------------------------------------------------------|----------------------------------------------------------------------------------------------------------------------------------------------------------------------------------------------------------------|--------------------------------------|------------------|-------|
|                                                                                |                                                                                                                                                                                                                | DRAWN: C.B                           | DATE: JAN. 01/20 | 19    |
|                                                                                |                                                                                                                                                                                                                | CHECKED:                             | DATE:            |       |
| EDAC INC<br>TORONTO, ONTARIO<br>CANADA<br>YOUR CONNECTION TO QUALITY & SERVICE | THESE DRAWINGS AND SPECIFICATIONS<br>ARE THE PROPERTY OF EDAC INC.,AND<br>SHALL NOT BE REPRODUCED,OR COPIED<br>OR USED AS THE BASIS FOR THE<br>MANUFACTURE OR SALE OF APPARATUS<br>WITHOUT WRITTEN PERMISSION. | SCALE: (IN C.A.D. 1:1)               | SHEET 1 OF       | 2     |
|                                                                                |                                                                                                                                                                                                                | DRAWING NUMBER: 630-27W2640-4ND      |                  | ISSUE |
|                                                                                |                                                                                                                                                                                                                | PART NUMBER: 630-27W                 | 2640-4ND         | 1     |