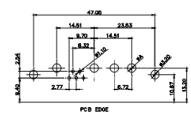

11W1 Male/Female

TOLERANCE UNLESS OTHERWISE SPECIFIED DO NOT MAKE MANUAL REVISIONS TO MASTER.

13W3 Male

25W3 Male

.X ±0.25 .XX ±0.13 .XXX ±0.05

9W4 Female

31.75

21.9