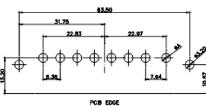

11W1 Male/Female

TOLERANCE UNLESS OTHERWISE SPECIFIED DO NOT MAKE MANUAL REVISIONS TO MASTER.

13W3 Male

25W3 Male

.X ±0.25 .XX ±0.13 .XXX ±0.05

9W4 Female

31.75

21.9