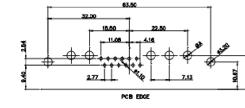

## 43W2 Female

17W5 Male

COMPLIANT

PCB EDGE

24.77

23.36

PCB EDGE

|                                                                                                   |                                      |                                                                                                                                                                                                                | SW REFERENCE NO.: 630 COMBO ASSEMBLY |            |       |
|---------------------------------------------------------------------------------------------------|--------------------------------------|----------------------------------------------------------------------------------------------------------------------------------------------------------------------------------------------------------------|--------------------------------------|------------|-------|
|                                                                                                   | COMBINATION                          | DRAWN: C.B                                                                                                                                                                                                     | DATE: JAN. 01/20                     | 19         |       |
|                                                                                                   |                                      |                                                                                                                                                                                                                | CHECKED:                             | DATE:      |       |
| THIS SERIES FULLY CONFORMS TO<br>THE EUROPEAN UNION DIRECTIVES<br>2011/65/EU FOR RoHS COMPLIANCY. | EDAC INC                             | THESE DRAWINGS AND SPECIFICATIONS<br>ARE THE PROPERTY OF EDAC INC.,AND<br>SHALL NOT BE REPRODUCED,OR COPIED<br>OR USED AS THE BASIS FOR THE<br>MANUFACTURE OR SALE OF APPARATUS<br>WITHOUT WRITTEN PERMISSION. | SCALE: N.T.S                         | SHEET 4 OF | 4     |
|                                                                                                   | TORONTO, ONTARIO<br>CANADA           |                                                                                                                                                                                                                | DRAWING NUMBER: 630-2W2              | -640-5N3   | ISSUE |
|                                                                                                   | YOUR CONNECTION TO QUALITY & SERVICE |                                                                                                                                                                                                                | PART NUMBER: 630-2W2                 | -640-5N3   | 1     |