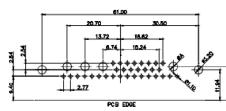

11W1 Male/Female

TOLERANCE UNLESS OTHERWISE SPECIFIED DO NOT MAKE MANUAL REVISIONS TO MASTER.

13W3 Male

25W3 Male

.X ±0.25 .XX ±0.13 .XXX ±0.05

9W4 Female

31.75

21.9

36W4 Female

13W6 Male

0.50

2.77

22,16

20.78

20.70

13.72