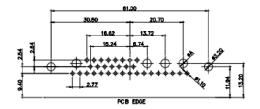

11W1 Male/Female

TOLERANCE UNLESS OTHERWISE SPECIFIED DO NOT MAKE MANUAL REVISIONS TO MASTER.

13W3 Male

25W3 Male

.X ±0.25 .XX ±0.13 .XXX ±0.05

9W4 Female

31.75

21.9

36W4 Female

13W6 Male

0.50

2.77

22,16

20.78

20.70

13.72