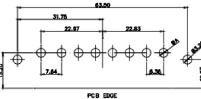

11W1 Male/Female

TOLERANCE UNLESS OTHERWISE SPECIFIED DO NOT MAKE MANUAL REVISIONS TO MASTER.

13W3 Male

25W3 Male

.X ±0.25 .XX ±0.13 .XXX ±0.05

9W4 Female

31.75

21.9

36W4 Female

13W6 Male

0.50

2.77

22,16

20.78

20.70

13.72