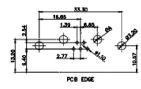

## 43W2 Female

17W5 Male

COMPLIANT

PCB EDGE

24.77

23.36

PCB EDGE

|                                                                                                   |                                      |                                                                                                                                                                                                                | SW REFERENCE NO.: 630 COMBO ASSEMBLY |            |       |
|---------------------------------------------------------------------------------------------------|--------------------------------------|----------------------------------------------------------------------------------------------------------------------------------------------------------------------------------------------------------------|--------------------------------------|------------|-------|
|                                                                                                   | COMBINATION                          | DRAWN: C.B                                                                                                                                                                                                     | DATE: JAN. 01/20                     | 19         |       |
|                                                                                                   |                                      |                                                                                                                                                                                                                | CHECKED:                             | DATE:      |       |
| THIS SERIES FULLY CONFORMS TO<br>THE EUROPEAN UNION DIRECTIVES<br>2011/65/EU FOR RoHS COMPLIANCY. | EDAC INC                             | THESE DRAWINGS AND SPECIFICATIONS<br>ARE THE PROPERTY OF EDAC INC.,AND<br>SHALL NOT BE REPRODUCED,OR COPIED<br>OR USED AS THE BASIS FOR THE<br>MANUFACTURE OR SALE OF APPARATUS<br>WITHOUT WRITTEN PERMISSION. | SCALE: N.T.S                         | SHEET 4 OF | 4     |
|                                                                                                   | TORONTO, ONTARIO<br>CANADA           |                                                                                                                                                                                                                | DRAWING NUMBER: 630-2W2              | -640-5N3   | ISSUE |
|                                                                                                   | YOUR CONNECTION TO QUALITY & SERVICE |                                                                                                                                                                                                                | PART NUMBER: 630-2W2                 | -640-5N3   | 1     |