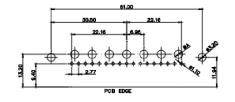

7W2 Male/Female

21W4 Male/Female

27W2 Male/Female

22.70

2.77

PCB EDGE

**ISSUE NUMBER** 

(1)

ORIGINAL

5W5 Male

PCB EDGE

PCB EDGE

PCB EDGE

2.77 PCB EDGE

5W5 Female

8W8 Female