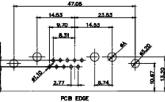

7W2 Male/Female

21W4 Male/Female

27W2 Male/Female

22.70

2.77

PCB EDGE

**ISSUE NUMBER** 

(1)

ORIGINAL

5W5 Male

PCB EDGE

PCB EDGE

PCB EDGE

2.77 PCB EDGE

5W5 Female

8W8 Female