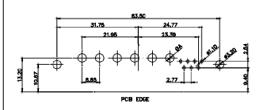

7W2 Male/Female

21W4 Male/Female

27W2 Male/Female

22.70

2.77

PCB EDGE

**ISSUE NUMBER** 

(1)

ORIGINAL

5W5 Male

PCB EDGE

PCB EDGE

PCB EDGE

2.77 PCB EDGE

5W5 Female

8W8 Female