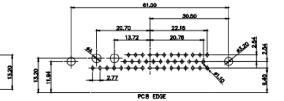

|                              | PART NUMBER:  |                 |     |  |





11W1 Male/Female

TOLERANCE UNLESS OTHERWISE SPECIFIED DO NOT MAKE MANUAL REVISIONS TO MASTER.















13W3 Male





25W3 Male





.X ±0.25 .XX ±0.13 .XXX ±0.05

9W4 Female



31.75

21.9

36W4 Female



13W6 Male





0.50

2.77

22,16

20.78

20.70

13.72

13W6 Female

## 43W2 Female



17W5 Male

COMPLIANT







PCB EDGE

24.77

23.36







PCB EDGE





|                                                                                                   |                                      |                                                                                                                                                                                                                | SW REFERENCE NO.: 630 COMBO ASSEMBLY |            |       |
|---------------------------------------------------------------------------------------------------|--------------------------------------|--------------------------------------------------------------------------------------------------------------------------------------------------------------------------------