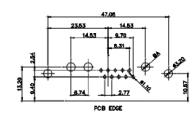

7W2 Male/Female

21W4 Male/Female

27W2 Male/Female

22.70

2.77

PCB EDGE

**ISSUE NUMBER** 

(1)

ORIGINAL

5W5 Male

PCB EDGE

PCB EDGE

PCB EDGE

2.77 PCB EDGE

5W5 Female

8W8 Female