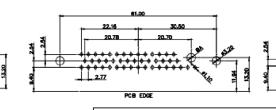

7W2 Male/Female

21W4 Male/Female

27W2 Male/Female

22.70

2.77

PCB EDGE

**ISSUE NUMBER** 

(1)