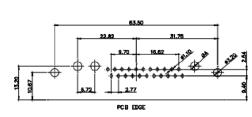

17W2 Male/Female

| CURRENT RATING / Ø |
|--------------------|
| 10A / 2.2          |
| 20A / 3.3          |
| 30A / 3.7          |
| 40A / 4.2          |

SW REFERENCE NO .: 630 COMBO ASSEMBLY DATE: JAN. 01/2019 DATE: SHEET 3 OF 4 630-2W2-640-5N3 ISSUE ER: 1 630-2W2-640-5N3