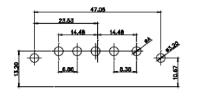

11W1 Male/Female

TOLERANCE UNLESS OTHERWISE SPECIFIED DO NOT MAKE MANUAL REVISIONS TO MASTER.

13W3 Male

25W3 Male

.X ±0.25 .XX ±0.13 .XXX ±0.05

9W4 Female

31.75

21.9

36W4 Female

13W6 Male

0.50

2.77

22,16

20.78

20.70

13.72