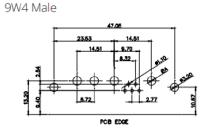

11W1 Male/Female

TOLERANCE UNLESS OTHERWISE SPECIFIED DO NOT MAKE MANUAL REVISIONS TO MASTER.

13W3 Male

25W3 Male

.X ±0.25 .XX ±0.13 .XXX ±0.05

9W4 Female

31.75

21.9