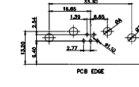

11W1 Male/Female

TOLERANCE UNLESS OTHERWISE SPECIFIED DO NOT MAKE MANUAL REVISIONS TO MASTER.

13W3 Male

25W3 Male

.X ±0.25 .XX ±0.13 .XXX ±0.05

9W4 Female

31.75

21.9

36W4 Female

13W6 Male

0.50

2.77

22,16

20.78

20.70

13.72