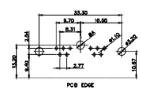

40-5N3                             | ISSUE |  |  |
| YOUR CONNECTION TO C | YOUR CONNECTION TO QUALITY & SERVICE   |                                                                                                                                                                                 | PART NUMBER: 630-2W2    | -640-5N3                             | 1     |  |  |





THIS SERIES FULLY CONFORMS TO THE EUROPEAN UNION DIRECTIVES 2011/65/EU FOR RoHS COMPLIANCY.





THIS IS A C.A.D. GENERATED DRAWING DO NOT MAKE MANUAL REVISIONS TO MASTER.



2W2 / 2WK2

3W3 / 3WK3

5W1 Male/Female

7W2 Male/Female



21W4 Male/Female

27W2 Male/Female

22.70

2.77

PCB EDGE



**ISSUE NUMBER** 

(1)

ORIGINAL

5W5 Male



PCB EDGE





PCB EDGE



PCB EDGE

2.77 PCB EDGE

5W5 Female



8W8 Female





17W2 Male/Female





| CURRENT RATING / Ø |
|--------------------|
| 10A / 2.2          |
| 20A / 3.3          |
| 30A / 3.7          |
| 40A / 4.2          |



SW REFERENCE NO .: 630 COMBO ASSEMBLY DATE: JAN. 01/2019 DATE: SHEET 3 OF 4 630-2W2-640-5N3 ISSUE ER: 1 630-2W2-640-5N3

A



THIS SERIES FULLY CONFORMS TO THE EUROPEAN UNION DIRECTIVES 2011/65/EU FOR RoHS COMPLIANCY. COMPLIANT

|