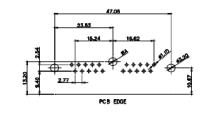

## 43W2 Female

17W5 Male

COMPLIANT

PCB EDGE

24.77

23.36

PCB EDGE

|                                                                                                   |                                      |                                                                                                                                                                                                                | SW REFERENCE NO.: 630 COMBO ASSEMBLY |            |       |
|---------------------------------------------------------------------------------------------------|--------------------------------------|----------------------------------------------------------------------------------------------------------------------------------------------------------------------------------------------------------------|--------------------------------------|------------|-------|
|                                                                                                   | COMBINATION                          | DRAWN: C.B                                                                                                                                                                                                     | DATE: JAN. 01/20                     | 19         |       |
|                                                                                                   |                                      |                                                                                                                                                                                                                | CHECKED:                             | DATE:      |       |
| THIS SERIES FULLY CONFORMS TO<br>THE EUROPEAN UNION DIRECTIVES<br>2011/65/EU FOR RoHS COMPLIANCY. | EDAC INC                             | THESE DRAWINGS AND SPECIFICATIONS<br>ARE THE PROPERTY OF EDAC INC.,AND<br>SHALL NOT BE REPRODUCED,OR COPIED<br>OR USED AS THE BASIS FOR THE<br>MANUFACTURE OR SALE OF APPARATUS<br>WITHOUT WRITTEN PERMISSION. | SCALE: N.T.S                         | SHEET 4 OF | 4     |
|                                                                                                   | TORONTO, ONTARIO<br>CANADA           |                                                                                                                                                                                                                | DRAWING NUMBER: 630-2W2              | -640-5N3   | ISSUE |
|                                                                                                   | YOUR CONNECTION TO QUALITY & SERVICE |                                                                                                                                                                                                                | PART NUMBER: 630-2W2                 | -640-5N3   | 1     |