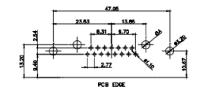

7W2 Male/Female

21W4 Male/Female

27W2 Male/Female

22.70

2.77

PCB EDGE

**ISSUE NUMBER** 

(1)

ORIGINAL

5W5 Male

PCB EDGE

PCB EDGE

PCB EDGE

2.77 PCB EDGE

5W5 Female

8W8 Female