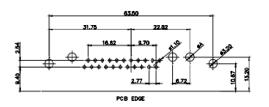

## 43W2 Female

17W5 Male

COMPLIANT

PCB EDGE

24.77

23.36

PCB EDGE

|                                                                                                   |                                      |                                                                                                                                                                                                                | SW REFERENCE NO.: 630 COMBO ASSEMBLY |            |       |
|---------------------------------------------------------------------------------------------------|--------------------------------------|----------------------------------------------------------------------------------------------------------------------------------------------------------------------------------------------------------------|--------------------------------------|------------|-------|
|                                                                                                   | COMBINATION                          | DRAWN: C.B                                                                                                                                                                                                     | DATE: JAN. 01/20                     | 19         |       |
|                                                                                                   |                                      |                                                                                                                                                                                                                | CHECKED:                             | DATE:      |       |
| THIS SERIES FULLY CONFORMS TO<br>THE EUROPEAN UNION DIRECTIVES<br>2011/65/EU FOR RoHS COMPLIANCY. | EDAC INC                             | THESE DRAWINGS AND SPECIFICATIONS<br>ARE THE PROPERTY OF EDAC INC.,AND<br>SHALL NOT BE REPRODUCED,OR COPIED<br>OR USED AS THE BASIS FOR THE<br>MANUFACTURE OR SALE OF APPARATUS<br>WITHOUT WRITTEN PERMISSION. | SCALE: N.T.S                         | SHEET 4 OF | 4     |
|                                                                                                   | TORONTO, ONTARIO<br>CANADA           |                                                                                                                                                                                                                | DRAWING NUMBER: 630-2W2              | -640-5N3   | ISSUE |
|                                                                                                   | YOUR CONNECTION TO QUALITY & SERVICE |                                                                                                                                                                                                                | PART NUMBER: 630-2W2                 | -640-5N3   | 1     |