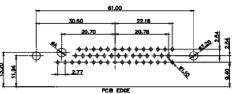

|                              | PART NUMBER:  |                 |     |  |





11W1 Male/Female

TOLERANCE UNLESS OTHERWISE SPECIFIED DO NOT MAKE MANUAL REVISIONS TO MASTER.















13W3 Male





25W3 Male





.X ±0.25 .XX ±0.13 .XXX ±0.05

9W4 Female



31.75

21.9

36W4 Female



13W6 Male





0.50

2.77

22,16

20.78

20.70

13.72

13W6 Female

## 43W2 Female



17W5 Male

COMPLIANT







PCB EDGE

24.77

23.36







PCB EDGE





|                                                                                                   |                                      |                                                                                                                                                                                                                | SW REFERENCE NO.: 630 COMBO ASSEMBLY |            |       |
|---------------------------------------------------------------------------------------------------|--------------------------------------|----------------------------------------------------------------------------------------------------------------------------------------------------------------------------------------------------------------|--------------------------------------|