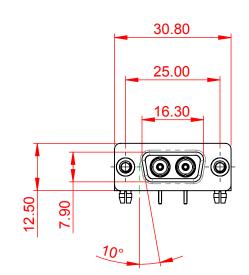

7W2 Male/Female

21W4 Male/Female

27W2 Male/Female

22.70

2.77

PCB EDGE

**ISSUE NUMBER** 

(1)

36W4 Female

13W6 Male

0.50

2.77

22,16

20.78

20.70

13.72