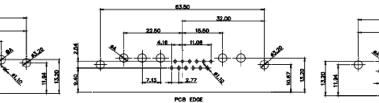

ORIGINAL

5W5 Male

PCB EDGE

PCB EDGE

PCB EDGE

2.77 PCB EDGE

5W5 Female

8W8 Female