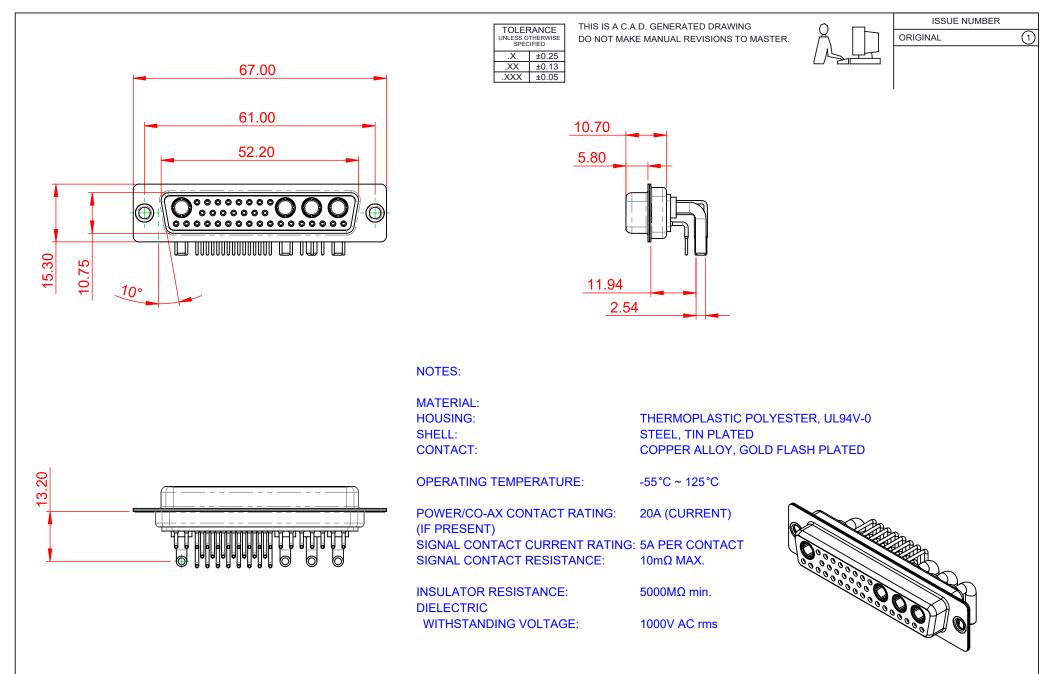

| COMBINATION D-SUB        |                                      |                                                                                                                                                                                 | SW REFERENCE NO.: 630 COMBO ASSEMBLY |          |                    |    |       |
|--------------------------|--------------------------------------|---------------------------------------------------------------------------------------------------------------------------------------------------------------------------------|--------------------------------------|----------|--------------------|----|-------|
|                          |                                      |                                                                                                                                                                                 | DRAWN: C.B                           |          | DATE: JAN. 01/2019 |    | 19    |
|                          |                                      |                                                                                                                                                                                 | CHECKED:                             |          | DATE:              |    |       |
| EDAC IN                  | EDAC INC                             | THESE DRAWINGS AND SPECIFICATIONS<br>ARE THE PROPERTY OF EDAC INC.,AND<br>SHALL NOT BE REPRODUCED,OR COPIED<br>OR USED AS THE BASIS FOR THE<br>MANUFACTURE OR SALE OF APPARATUS | SCALE: (IN C.A.                      | .D. 1:1) | SHEET 1            | OF | 2     |
|                          | TORONTO, ONTARIO<br>CANADA           |                                                                                                                                                                                 | DRAWING NUMBER: 630-36W4             |          | 4240-2T1           |    | ISSUE |
| YOUR CONNECTION TO QUALI | YOUR CONNECTION TO QUALITY & SERVICE |                                                                                                                                                                                 | PART NUMBER: 630-36W4240-2T1         |          |                    | 1  |       |

THIS SERIES FULLY CONFORMS TO THE EUROPEAN UNION DIRECTIVES 2011/65/EU FOR R₀HS COMPLIANCY.