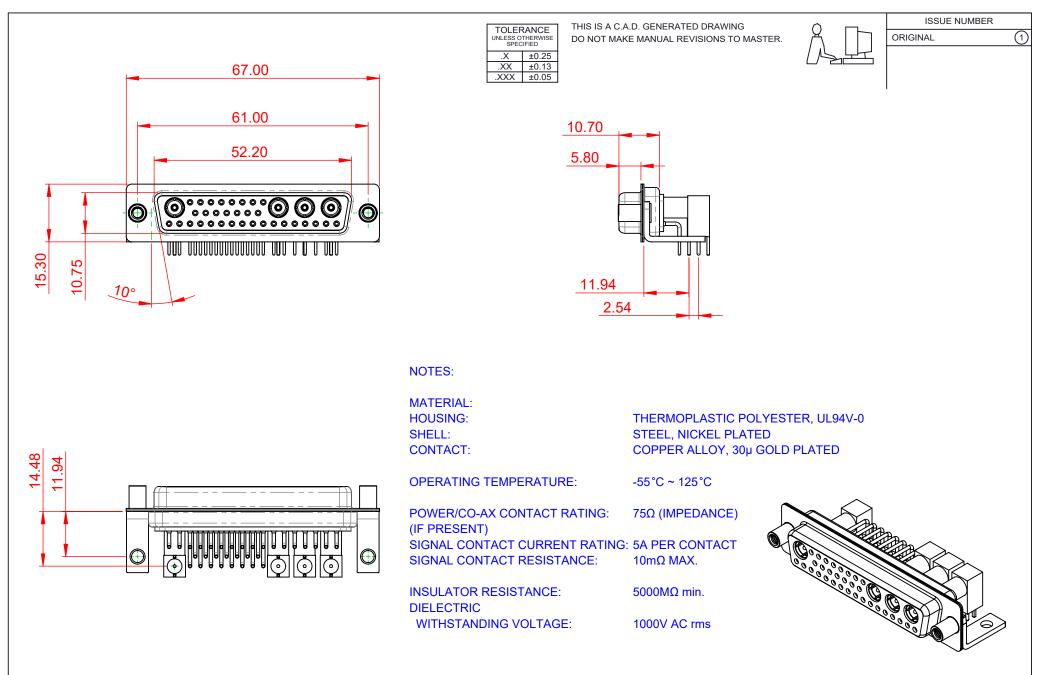

| COMBINATION D-SUB                      |                                                                                                                                                                                                                | SW REFERENCE NO.: 630 COMBO ASSEMBLY |                  |       |
|----------------------------------------|----------------------------------------------------------------------------------------------------------------------------------------------------------------------------------------------------------------|--------------------------------------|------------------|-------|
|                                        |                                                                                                                                                                                                                | DRAWN: C.B                           | DATE: JAN. 01/20 | 19    |
|                                        |                                                                                                                                                                                                                | CHECKED:                             | DATE:            |       |
| EDAC INC<br>TORONTO, ONTARIO<br>CANADA | THESE DRAWINGS AND SPECIFICATIONS<br>ARE THE PROPERTY OF EDAC INC.,AND<br>SHALL NOT BE REPRODUCED,OR COPIED<br>OR USED AS THE BASIS FOR THE<br>MANUFACTURE OR SALE OF APPARATUS<br>WITHOUT WRITTEN PERMISSION. | SCALE: (IN C.A.D. 1:1)               | SHEET 1 OF       | 2     |
|                                        |                                                                                                                                                                                                                | DRAWING NUMBER: 630-36W4640-7NE      |                  | ISSUE |
| YOUR CONNECTION TO QUALITY & SERVICE   |                                                                                                                                                                                                                | PART NUMBER: 630-36                  | V4640-7NE        | 1     |