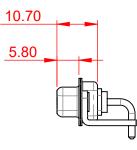

## NOTES:

MATERIAL: HOUSING: SHELL: CONTACT:

THERMOPLASTIC POLYESTER, UL94V-0 STEEL, NICKEL PLATED COPPER ALLOY, 30µ GOLD PLATED

**OPERATING TEMPERATURE:** 

.X ±0.25 .XX ±0.13

.XXX ±0.05

POWER/CO-AX CONTACT RATING: 10A (CURRENT) (IF PRESENT) SIGNAL CONTACT CURRENT RATING: 5A PER CONTACT SIGNAL CONTACT RESISTANCE:  $10m\Omega$  MAX.