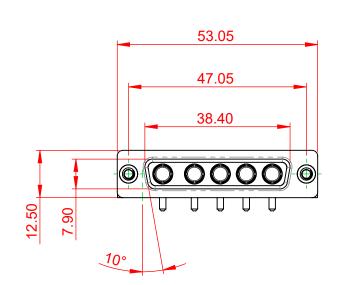

## NOTES:

MATERIAL: HOUSING: SHELL: CONTACT:

THERMOPLASTIC POLYESTER, UL94V-0 STEEL, NICKEL PLATED COPPER ALLOY, 30µ GOLD PLATED

**OPERATING TEMPERATURE:** 

.X ±0.25 .XX ±0.13

.XXX ±0.05

POWER/CO-AX CONTACT RATING: 10A (CURRENT) (IF PRESENT) SIGNAL CONTACT CURRENT RATING: 5A PER CONTACT SIGNAL CONTACT RESISTANCE:  $10m\Omega$  MAX.