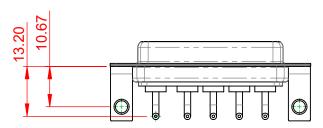

## 10.67 $\bigcirc$

## NOTES:

MATERIAL: HOUSING: SHELL: CONTACT:

THERMOPLASTIC POLYESTER, UL94V-0 STEEL, NICKEL PLATED COPPER ALLOY, 30µ GOLD PLATED

**OPERATING TEMPERATURE:** 

.X ±0.25 .XX ±0.13

.XXX ±0.05

POWER/CO-AX CONTACT RATING: 10A (CURRENT) (IF PRESENT) SIGNAL CONTACT CURRENT RATING: 5A PER CONTACT SIGNAL CONTACT RESISTANCE:  $10m\Omega$  MAX.