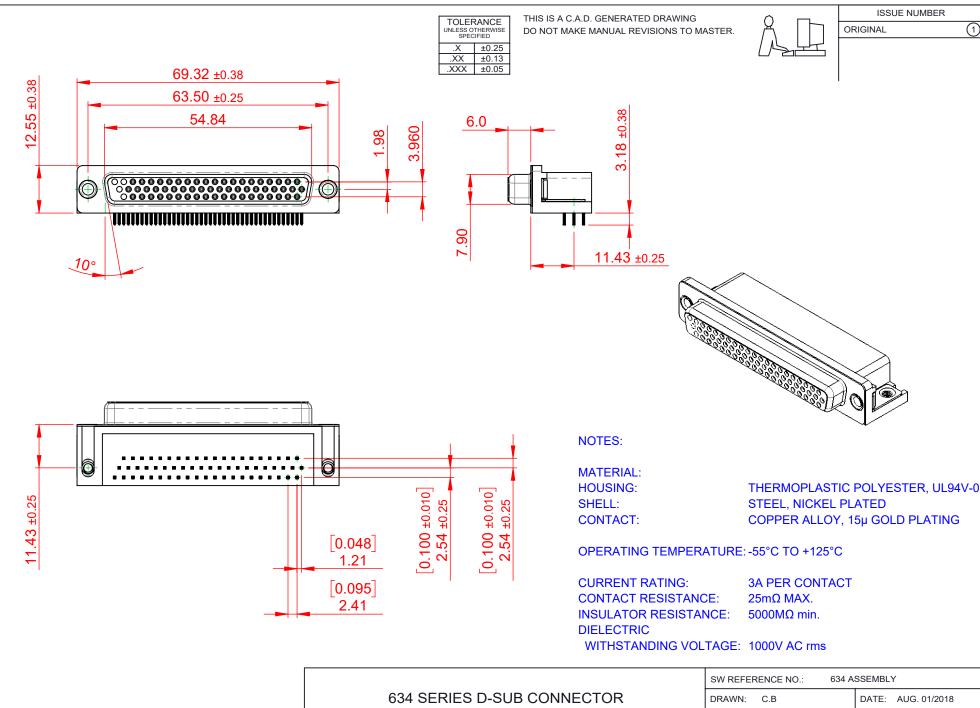

|  | SW REFERENCE NO 034 ASSEMBLY    |                  |        |
|--|---------------------------------|------------------|--------|
|  | DRAWN: C.B                      | DATE: AUG. 01/20 | )18    |
|  | CHECKED:                        | DATE:            |        |
|  | SCALE: (IN C.A.D. 1:1)          | SHEET 1 OF       | 1      |
|  | DRAWING NUMBER: 634-062-363-551 |                  | ISSLIE |

PART NUMBER: 634-062-363-551