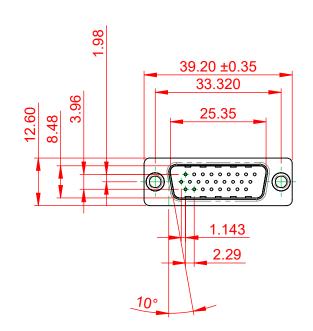

## NOTES:

MATERIAL:

HOUSING: THERMOPLASTIC POLYESTER, UL94V-0

SHELL: STEEL, NICKEL PLATED

OPERATING TEMPERATURE: -55°C ~ 125°C

## 637 SERIES D-SUB CONNECTOR

EDAC INC TORONTO, ONTARIO CANADA

THESE DRAWINGS AND SPECIFICATIONS ARE THE PROPERTY OF EDAC INC..AND SHALL NOT BE REPRODUCED,OR COPIED OR USED AS THE BASIS FOR THE MANUFACTURE OR SALE OF APPARATUS WITHOUT WRITTEN PERMISSION.

DRAWING NUMBER: 637-026-010-041 **ISSUE** PART NUMBER: 637-026-010-041