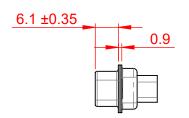

## NOTES:

MATERIAL:

HOUSING: THERMOPLASTIC POLYESTER, UL94V-0

SHELL: STEEL, NICKEL PLATED

OPERATING TEMPERATURE: -55°C ~ 125°C

## 637 SERIES D-SUB CONNECTOR

EDAC INC TORONTO, ONTARIO CANADA

THESE DRAWINGS AND SPECIFICATIONS ARE THE PROPERTY OF EDAC INC..AND SHALL NOT BE REPRODUCED,OR COPIED OR USED AS THE BASIS FOR THE MANUFACTURE OR SALE OF APPARATUS WITHOUT WRITTEN PERMISSION.

DRAWING NUMBER: 637-026-010-041 **ISSUE** PART NUMBER: 637-026-010-041