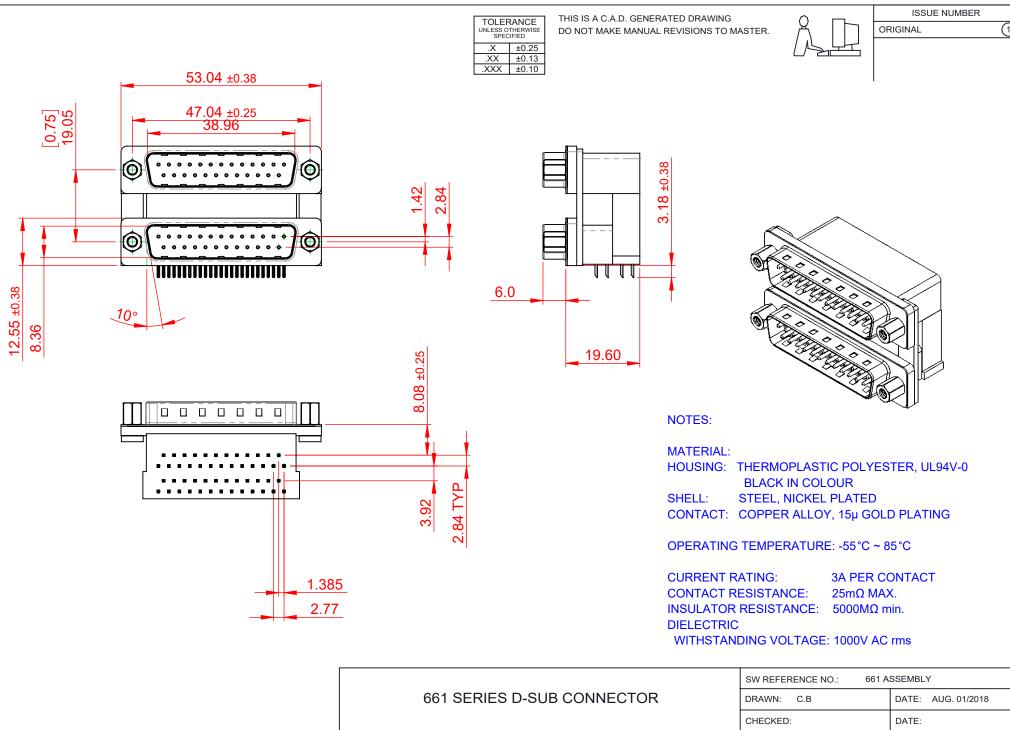

THIS SERIES FULLY CONFORMS TO THE EUROPEAN UNION DIRECTIVES 2011/65/EU FOR RoHS COMPLIANCY.

EDAC INC TORONTO, ONTARIO CANADA YOUR CONNECTION TO QUALITY & SERVICE

THESE DRAWINGS AND SPECIFICATIONS ARE THE PROPERTY OF EDAC INC..AND SHALL NOT BE REPRODUCED,OR COPIED OR USED AS THE BASIS FOR THE MANUFACTURE OR SALE OF APPARATUS WITHOUT WRITTEN PERMISSION.

|   | SW REFERENCE NO.: 661 ASSEMBLY  |                  |        |
|---|---------------------------------|------------------|--------|
| Ì | DRAWN: C.B                      | DATE: AUG. 01/20 | 018    |
|   | CHECKED:                        | DATE:            |        |
|   | SCALE: 1:1                      | SHEET 1 OF       | 1      |
|   | DDAWING NUMBER: 661 035 364 006 |                  | ICCLIE |

DRAWING NUMBER: 661-025-364-006 ISSUE PART NUMBER: 661-025-364-006