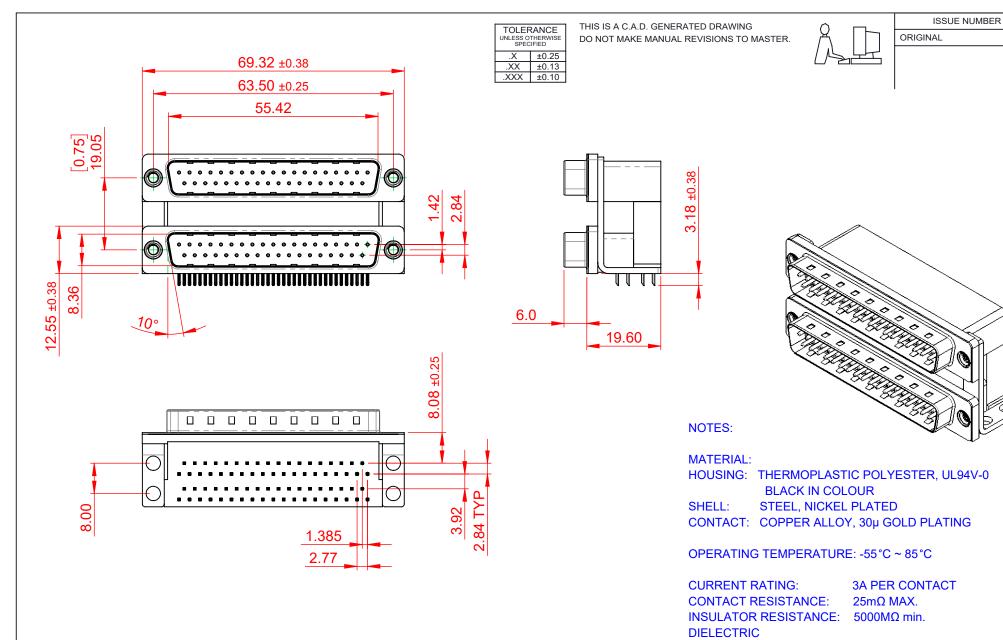

661 SERIES D-SUB CONNECTOR

YOUR CONNECTION TO QUALITY & SERVICE

EDAC INC TORONTO, ONTARIO CANADA

THESE DRAWINGS AND SPECIFICATIONS ARE THE PROPERTY OF EDAC INC..AND SHALL NOT BE REPRODUCED, OR COPIED OR USED AS THE BASIS FOR THE MANUFACTURE OR SALE OF APPARATUS WITHOUT WRITTEN PERMISSION.

661-037-664-00A

WITHSTANDING VOLTAGE: 1000V AC rms

PART NUMBER:

THIS SERIES FULLY CONFORMS TO THE EUROPEAN UNION DIRECTIVES 2011/65/EU FOR RoHS COMPLIANCY.