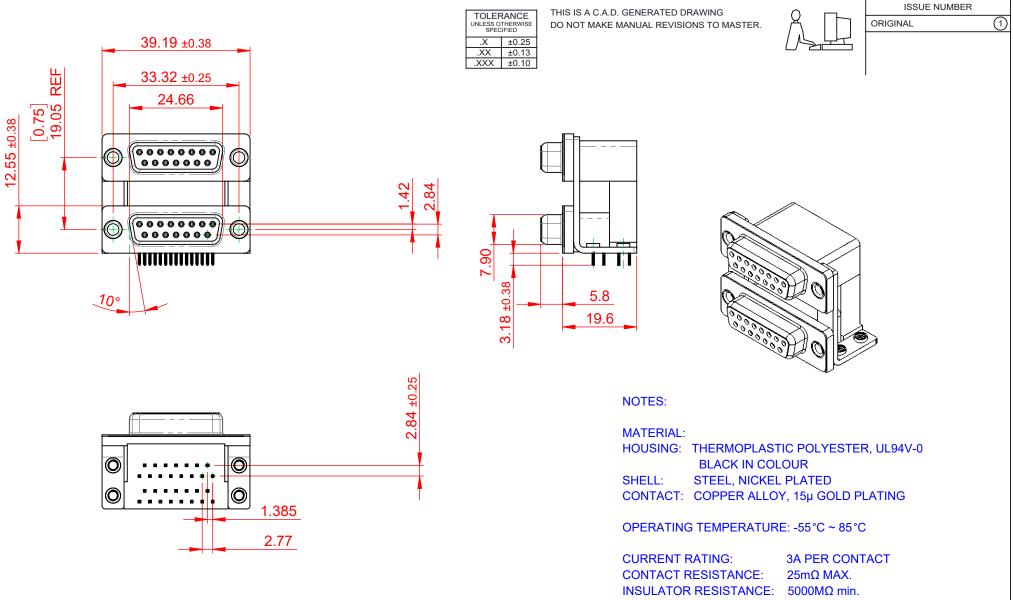

## DIELECTRIC

WITHSTANDING VOLTAGE: 1000V AC rms

| 662 SERIES D-SUB CONNECTOR             |                                                                                                                                                                                                                | SW REFERENCE NO.: 662 ASSEMBLY  |                  |       |
|----------------------------------------|----------------------------------------------------------------------------------------------------------------------------------------------------------------------------------------------------------------|---------------------------------|------------------|-------|
|                                        |                                                                                                                                                                                                                | DRAWN: C.B                      | DATE: AUG. 01/20 | )18   |
|                                        |                                                                                                                                                                                                                |                                 | DATE:            |       |
| EDAC INC<br>TORONTO, ONTARIO<br>CANADA | THESE DRAWINGS AND SPECIFICATIONS<br>ARE THE PROPERTY OF EDAC INC.,AND<br>SHALL NOT BE REPRODUCED,OR COPIED<br>OR USED AS THE BASIS FOR THE<br>MANUFACTURE OR SALE OF APPARATUS<br>WITHOUT WRITTEN PERMISSION. | SCALE: (IN C.A.D. 1:1)          | SHEET 1 OF       | 1     |
|                                        |                                                                                                                                                                                                                | DRAWING NUMBER: 662-015-364-057 |                  | ISSUE |
|                                        |                                                                                                                                                                                                                | PART NUMBER: 662-015-3          | 364-057          | 1     |