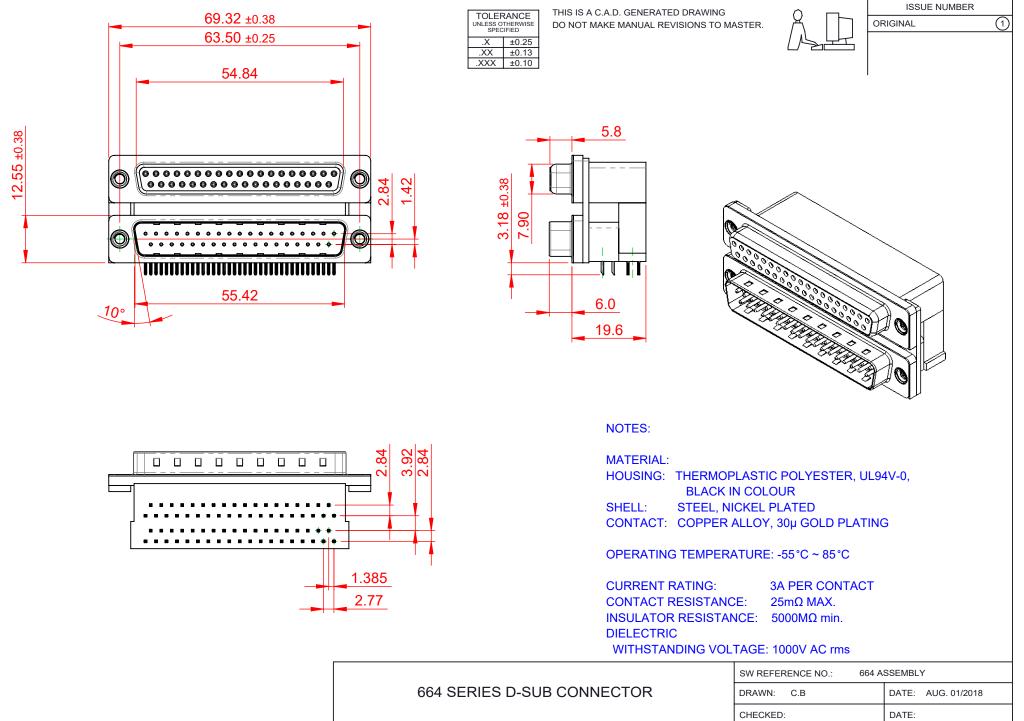

COMPLIANT THIS COMPLIANT

|                                      | EDAC INC<br>TORONTO, ONTARIO<br>CANADA | THESE DRAWINGS AND SPECIFICATIONS<br>ARE THE PROPERTY OF EDAC INC., AND<br>SHALL NOT BE REPRODUCED, OR COPIED<br>OR USED AS THE BASIS FOR THE<br>MANUFACTURE OR SALE OF APPARATUS |
|--------------------------------------|----------------------------------------|-----------------------------------------------------------------------------------------------------------------------------------------------------------------------------------|
| YOUR CONNECTION TO QUALITY & SERVICE |                                        | WITHOUT WRITTEN PERMISSION.                                                                                                                                                       |

| DATE: AUG. 01/2018 |
|--------------------|
| DATE:              |
| SHEET 1 OF 1       |
| 664-001 ISSUE      |
| 664-001 1          |
|                    |