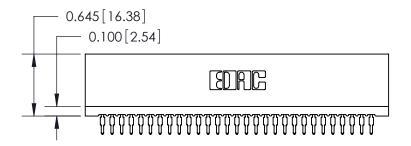

Contact Information
525-P.C. Tail, High Point - Tail LG.=.190(4.83)
.100" (2.54mm) Contact Spacing x .200" (5.08mm) Row Spacing

745-ENG MASTER

|  | 745 Series Ultra-Mate Card Edge Connector - Press Fit                 |                                   | ACAD REFERENCE NO. |
|--|-----------------------------------------------------------------------|-----------------------------------|--------------------|
|  |                                                                       |                                   | DRAWN: J.LEE       |
|  | Part Number: 745-058-525-206                                          |                                   | CHECKED:           |
|  | EDAC INC TORONTO, ONTARIO CANADA YOUR CONNECTION TO QUALITY & SERVICE | ARE THE PROPERTY OF EDAC INC.,AND | SCALE:             |
|  |                                                                       |                                   | DRAWING NUMBER     |
|  |                                                                       |                                   | 745-ENG MASTE      |
|  |                                                                       |                                   |                    |