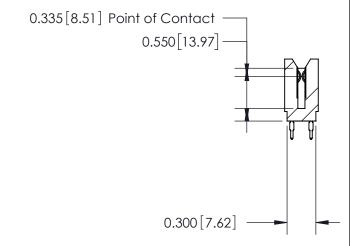

Contact Information
525-P.C. Tail, High Point - Tail LG.=.190(4.83)
.100" (2.54mm) Contact Spacing x .200" (5.08mm) Row Spacing

745-ENG MASTER

|  | 745 Series Ultra-Mate Card Edge Connector - Press Fit                 |                                   | ACAD REFERENCE NO. |
|--|-----------------------------------------------------------------------|-----------------------------------|--------------------|
|  |                                                                       |                                   | DRAWN: J.LEE       |
|  | Part Number: 745-058-525-206                                          |                                   | CHECKED:           |
|  | EDAC INC TORONTO, ONTARIO CANADA YOUR CONNECTION TO QUALITY & SERVICE | ARE THE PROPERTY OF EDAC INC.,AND | SCALE:             |
|  |                                                                       |                                   | DRAWING NUMBER     |
|  |                                                                       |                                   | 745-ENG MASTE      |
|  |                                                                       |                                   |                    |