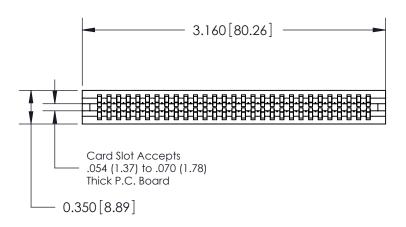

Contact Information
525-P.C. Tail, High Point - Tail LG.=.190(4.83)
.100" (2.54mm) Contact Spacing x .200" (5.08mm) Row Spacing

745-ENG MASTER

|  | 745 Series Ultra-Mate Card Edge Connector - Press Fit                 |                                   | ACAD REFERENCE NO. |
|--|-----------------------------------------------------------------------|-----------------------------------|--------------------|
|  |                                                                       |                                   | DRAWN: J.LEE       |
|  | Part Number: 745-058-525-206                                          |                                   | CHECKED:           |
|  | EDAC INC TORONTO, ONTARIO CANADA YOUR CONNECTION TO QUALITY & SERVICE | ARE THE PROPERTY OF EDAC INC.,AND | SCALE:             |
|  |                                                                       |                                   | DRAWING NUMBER     |
|  |                                                                       |                                   | 745-ENG MASTE      |
|  |                                                                       |                                   |                    |