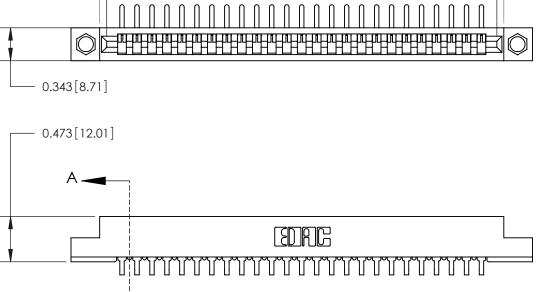

**Mounting Option** #4-40 Unified Threaded Inserts **Contact Detail** 

90 Degree Bend (Code 527 Contacts) .156 [3.96] Contact Spacing x .200 [5.08] Row Spacing

4.210 [106.93] 4.064 103.23

> SECTION A-A .095 [2.41] Point of Contact (Measured from bottom of Card Slot) Card Slot Accepts .054 [1.37] to .070 [1.78] Thick P.C. Board

**See Accompanying Page for:** 

**Contact Bend Details** 

807/857 Series High Temp Card Edge Connector Part Number: 807-025-559-108

YOUR CONNECTION TO QUALITY & SERVICE

| ACAD REFERENCE NO. 807 ENG MASTER |                  |
|-----------------------------------|------------------|
| DRAWN: J.LEE                      | DATE: AUG. 11/09 |
| CHECKED:                          | DATE:            |
| SCALE: NTS                        | SHEET 1 OF 2     |
| DRAWING NUMBER                    | ISSUE            |