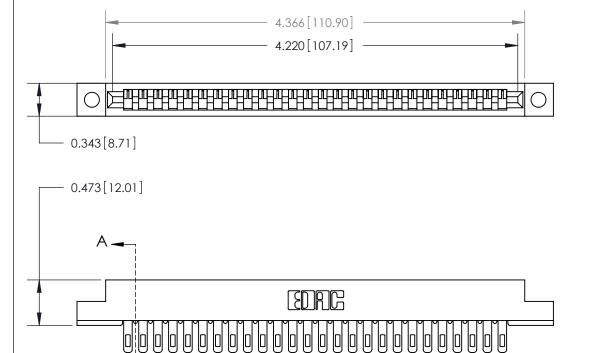

**Mounting Option** 

.128 (3.25) Dia. Mounting Holes

## **Contact Detail**

Wire Hole .087x.013(2.21x0.33) - Tail LG=.282(7.16)

.156 [3.96] Contact Spacing x .200 [5.08] Row Spacing

**SECTION A-A** 

.095 [2.41] Point of Contact (Measured from bottom of Card Slot)