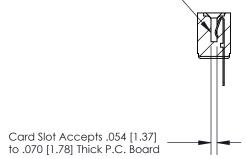

## **Contact Detail**

Wire Hole .087x.013(2.21x0.33) - Tail LG=.282(7.16)

.156 [3.96] Contact Spacing x .200 [5.08] Row Spacing

**SECTION A-A** 

.095 [2.41] Point of Contact (Measured from bottom of Card Slot)