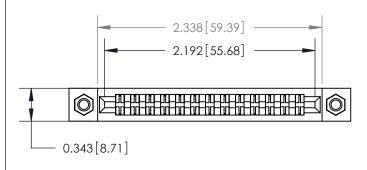

**See Accompanying Page for:** 

**Contact Bend Details** 

807/857 Series High Temp Card Edge Connector Part Number: 807-026-460-207

YOUR CONNECTION TO QUALITY & SERVICE

| ACAD REFERENCE NO. 807 ENG MASTER |                  |
|-----------------------------------|------------------|
| DRAWN: J.LEE                      | DATE: AUG. 11/09 |
| CHECKED:                          | DATE:            |
| SCALE: NTS                        | SHEET 1 OF 2     |
| DRAWING NUMBER                    | ISSUE            |