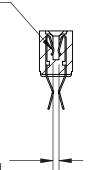

## **Contact Detail**

Extender Board Bend (Code 522 Contacts)

.156 [3.96] Contact Spacing x .200 [5.08] Row Spacing

.095 [2.41] Point of Contact (Measured from bottom of Card Slot)

**SECTION A-A** 

Card Slot Accepts .054 [1.37] to .070 [1.78] Thick P.C. Board