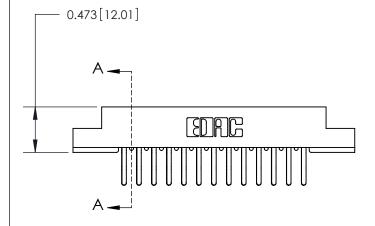

## **Mounting Option**

M3-0.5 Metric Threaded Inserts

**See Accompanying Page for:** 

**Contact Bend Details** 

807/857 Series High Temp Card Edge Connector Part Number: 807-026-460-207

YOUR CONNECTION TO QUALITY & SERVICE

| ACAD REFERENCE NO. 807 ENG MASTER |                  |
|-----------------------------------|------------------|
| DRAWN: J.LEE                      | DATE: AUG. 11/09 |
| CHECKED:                          | DATE:            |
| SCALE: NTS                        | SHEET 1 OF 2     |
| DRAWING NUMBER                    | ISSUE            |