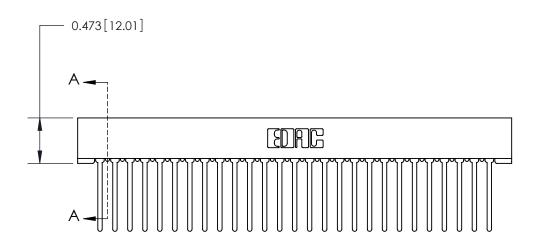

## **Contact Detail**

Wire Wrap .046x.013(1.17x0.33) - Tail LG=.708(17.98) .156 [3.96] Contact Spacing x .200 [5.08] Row Spacing

**—** 4.522[114.86] -- 4.376[111.15] -----0.343[8.71]

**SECTION A-A** 

.095 [2.41] Point of Contact (Measured from bottom of Card Slot)

> Card Slot Accepts .054 [1.37] to .070 [1.78] Thick P.C. Board

See Accompanying Page for: **Contact Bend Details** 

807/857 Series High Temp Card Edge Connector Part Number: 807-027-445-101

YOUR CONNECTION TO QUALITY & SERVICE