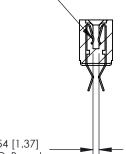

## **Contact Detail**

Extender Board Bend (Code 500 Contacts)

.156 [3.96] Contact Spacing x .200 [5.08] Row Spacing

**SECTION A-A** 

.095 [2.41] Point of Contact (Measured from bottom of Card Slot)

Card Slot Accepts .054 [1.37] to .070 [1.78] Thick P.C. Board