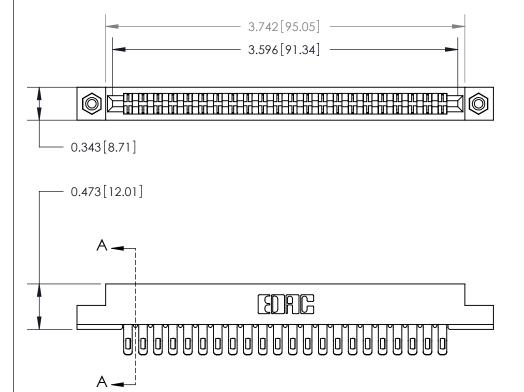

**Mounting Option** 

#4-40 Unified Threaded Inserts

**See Accompanying Page for:** 

**Contact Bend Details** 

807/857 Series High Temp Card Edge Connector Part Number: 807-044-455-208

YOUR CONNECTION TO QUALITY & SERVICE

| ACAD REFERENCE NO. 807 ENG MASTER |                  |
|-----------------------------------|------------------|
| DRAWN: J.LEE                      | DATE: AUG. 11/09 |
| CHECKED:                          | DATE:            |
| SCALE: NTS                        | SHEET 1 OF 2     |
| DRAWING NUMBER                    | ISSUE            |

807 Assembly