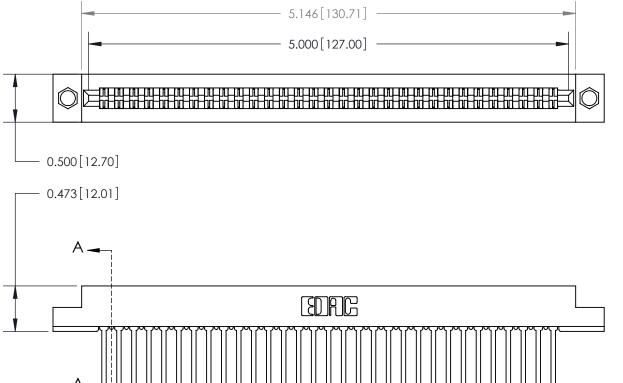

**Mounting Option** .156 (3.96) Dia. Mounting Holes **Contact Detail** 



Wire Wrap .046x.013(1.17x0.33) - Tail LG=.708(17.98)

.156 [3.96] Contact Spacing x .200 [5.08] Row Spacing



**SECTION A-A** 

.095 [2.41] Point of Contact (Measured from bottom of Card Slot)



**See Accompanying Page for:** 

**Contact Bend Details** 

807/857 Series High Temp Card Edge Connector Part Number: 807-062-440-204

YOUR CONNECTION TO QUALITY & SERVICE

| ACAD REFERENCE NO | . 807 ENG MASTER |
|-------------------|------------------|
| DRAWN: J.LEE      | DATE: AUG. 11/09 |
| CHECKED:          | DATE:            |
| SCALE: NTS        | SHEET 1 OF 2     |
| DRAWING NUMBER    | ISSUE            |

807 Assembly