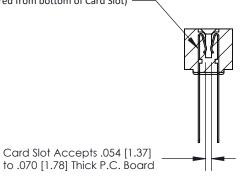

**Mounting Option** .156 (3.96) Dia. Mounting Holes **Contact Detail** 

Wire Wrap .046x.013(1.17x0.33) - Tail LG=.708(17.98)

.156 [3.96] Contact Spacing x .200 [5.08] Row Spacing

**SECTION A-A** 

.095 [2.41] Point of Contact (Measured from bottom of Card Slot)