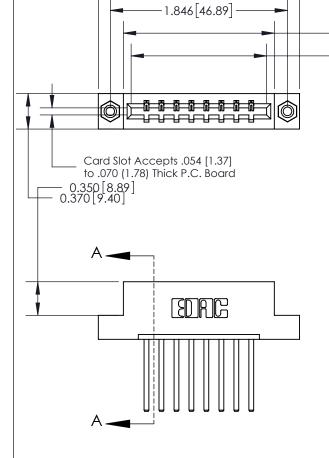

## **Contact Detail**

544-Wire Wrap .050x.025(1.27x0.64) - Tail LG=.750(19.05)

-2.096 [53.24]

.156 [3.96] Contact Spacing x .200 [5.08] Row Spacing

THIS IS A C.A.D. GENERATED DRAWING DO NOT MAKE MANUAL REVISIONS TO MASTER.

ISSUE NUMBER ORIGINAL

SECTION A-A 0.388 [9.86] Card Slot .160 [4.06] Point of Contact-

ACAD REFERENCE NO.

833 Series High Temp Card Edge Connector Part Number: 833-008-544-108

1.573 [39.95] 1.412[35.86]

> **EDAC INC** TORONTO, ONTARIO CANADA