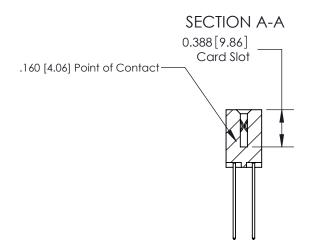

ORIGINAL (1)

ORIGINAL

| 833 Series High Temp Card Edge Connector<br>Contact Bend Detail                                                                    |                                                                                                  | ACAD REFERENCE NO. | 833 ENG MASTER   |               |
|------------------------------------------------------------------------------------------------------------------------------------|--------------------------------------------------------------------------------------------------|--------------------|------------------|---------------|
|                                                                                                                                    |                                                                                                  | DRAWN: J.LEE       | DATE: OCT. 14/09 |               |
|                                                                                                                                    |                                                                                                  | CHECKED: DATE:     |                  |               |
| TORONTO, ONTARIO  TORONTO, ONTARIO  SHALL NOT BE REPRODUCED, OR OR USED AS THE BASIS FOR THE  CANADA  OR USED AS THE BASIS FOR THE | THESE DRAWINGS AND SPECIFICATIONS                                                                | SCALE: NTS         | SHEET 2          | 2 <b>OF</b> 3 |
|                                                                                                                                    | SHALL NOT BE REPRODUCED, OR COPIED OR USED AS THE BASIS FOR THE MANUFACTURE OR SALE OF APPARATUS | DRAWING NUMBER     |                  | ISSUE         |
|                                                                                                                                    |                                                                                                  | 833 Assembly       |                  | 1             |