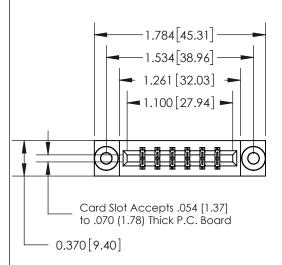

## **See Accompanying Page for:**

- **Bend Detail**
- **Mounting Options**

THIS IS A C.A.D. GENERATED DRAWING DO NOT MAKE MANUAL REVISIONS TO MASTER.

ISSUE NUMBER ORIGINAL

833 Series High Temp Card Edge Connector Part Number: 833-012-541-803