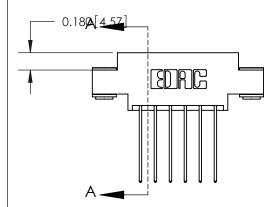

## **Contact Detail**

541-Wire Wrap .025 Sq.(0.64 Sq.) - Tail LG=.750(19.05) .156 [3.96] Contact Spacing x .200 [5.08] Row Spacing