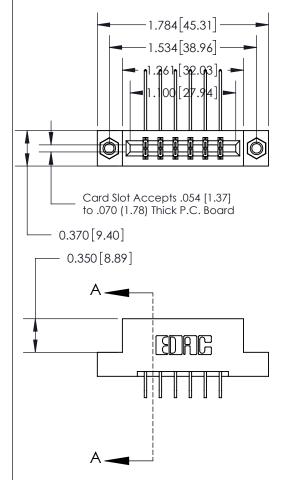

## **Contact Detail**

559-90 Degree Bend (Code 541 Contacts)

.156 [3.96] Contact Spacing x .200 [5.08] Row Spacing

**See Accompanying Page for:** 

- **Bend Detail**
- **Mounting Options**

THIS IS A C.A.D. GENERATED DRAWING DO NOT MAKE MANUAL REVISIONS TO MASTER.

833 Series High Temp Card Edge Connector Part Number: 833-012-559-207

**EDAC INC** TORONTO, ONTARIO CANADA

THESE DRAWINGS AND SPECIFICATIONS ARE THE PROPERTY OF EDAC INC., AND SHALL NOT BE REPRODUCED,OR COPIED OR USED AS THE BASIS FOR THE MANUFACTURE OR SALE OF APPARATUS WITHOUT WRITTEN PERMISSION.

| ACAD REFERENCE NO. | 833 ENG MASTER   |  |  |
|--------------------|------------------|--|--|
| DRAWN: J.LEE       | DATE: OCT. 14/09 |  |  |
| CHECKED:           | DATE:            |  |  |
| SCALE: NTS         | SHEET 1 OF 3     |  |  |
| DRAWING NUMBER     | ISSUE            |  |  |
| 833 Assembly       | 1                |  |  |