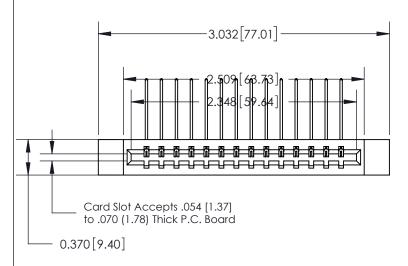

## **See Accompanying Page for:**

- **Bend Detail**
- **Mounting Options**

THIS IS A C.A.D. GENERATED DRAWING DO NOT MAKE MANUAL REVISIONS TO MASTER.

ISSUE NUMBER 1 ORIGINAL

|                               | SECTION A-A<br>0.388 [9.86]<br>Card Slot |
|-------------------------------|------------------------------------------|
| .160 [4.06] Point of Contact— |                                          |
|                               |                                          |

| 833 Series High Temp Card Edge Connector |
|------------------------------------------|
| Part Number: 833-014-559-612             |

**EDAC INC** TORONTO, ONTARIO CANADA

THESE DRAWINGS AND SPECIFICATIONS ARE THE PROPERTY OF EDAC INC.,AND SHALL NOT BE REPRODUCED,OR COPIED OR USED AS THE BASIS FOR THE MANUFACTURE OR SALE OF APPARATUS WITHOUT WRITTEN PERMISSION.