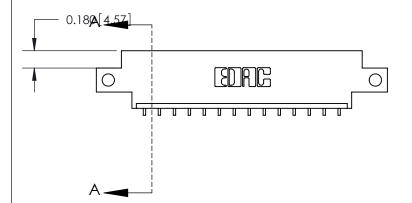

**Mounting Option** 

12-.128 (3.25) Dia. Side Mounting Holes

## **See Accompanying Page for:**

- **Bend Detail**
- **Mounting Options**

THIS IS A C.A.D. GENERATED DRAWING DO NOT MAKE MANUAL REVISIONS TO MASTER.

ISSUE NUMBER 1 ORIGINAL

|                               | SECTION A-A<br>0.388 [9.86]<br>Card Slot |
|-------------------------------|------------------------------------------|
| .160 [4.06] Point of Contact— |                                          |
|                               |                                          |