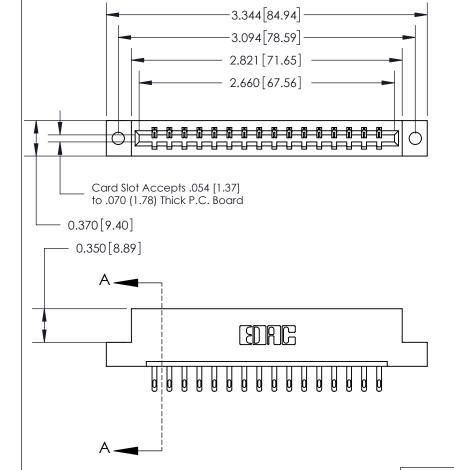

ORIGINAL

0.388 [9.86] Card Slot .160 [4.06] Point of Contact-

## See Accompanying Page for:

- **Bend Detail**
- **Mounting Options**

833 Series High Temp Card Edge Connector Part Number: 833-016-500-102

**EDAC INC** TORONTO, ONTARIO CANADA

THESE DRAWINGS AND SPECIFICATIONS ARE THE PROPERTY OF EDAC INC.,AND SHALL NOT BE REPRODUCED, OR COPIED OR USED AS THE BASIS FOR THE MANUFACTURE OR SALE OF APPARATUS WITHOUT WRITTEN PERMISSION.