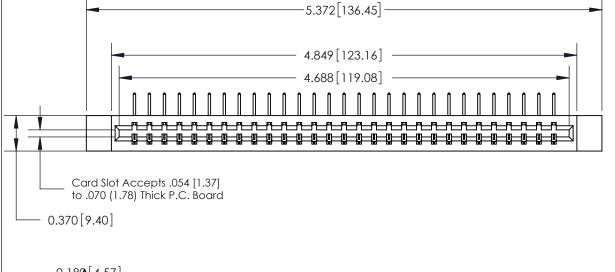

## See Accompanying Page for:

- **Bend Detail**
- **Mounting Options**

833 Series High Temp Card Edge Connector Part Number: 833-029-558-612

**EDAC INC** TORONTO, ONTARIO CANADA

THESE DRAWINGS AND SPECIFICATIONS ARE THE PROPERTY OF EDAC INC.,AND SHALL NOT BE REPRODUCED, OR COPIED OR USED AS THE BASIS FOR THE MANUFACTURE OR SALE OF APPARATUS WITHOUT WRITTEN PERMISSION.

| ACAD REFERENCE NO. | 833 ENG MASTER   |  |  |
|--------------------|------------------|--|--|
| DRAWN: J.LEE       | DATE: OCT. 14/09 |  |  |
| CHECKED:           | DATE:            |  |  |
| SCALE: NTS         | SHEET 1 OF 3     |  |  |
| DRAWING NUMBER     | ISSUE            |  |  |
| 833 Assembly       | 1                |  |  |