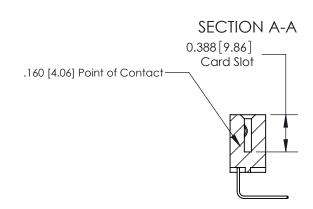

## **Contact Detail**

558-90 Degree Bend (Code 541 Contacts)

.156 [3.96] Contact Spacing x .200 [5.08] Row Spacing

THIS IS A C.A.D. GENERATED DRAWING DO NOT MAKE MANUAL REVISIONS TO MASTER.

ISSUE NUMBER

ORIGINAL