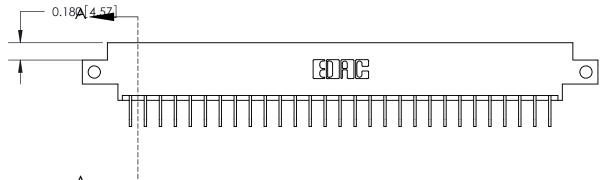

## See Accompanying Page for:

- **Bend Detail**
- **Mounting Options**

833 Series High Temp Card Edge Connector Part Number: 833-029-558-612

**EDAC INC** TORONTO, ONTARIO CANADA

THESE DRAWINGS AND SPECIFICATIONS ARE THE PROPERTY OF EDAC INC.,AND SHALL NOT BE REPRODUCED, OR COPIED OR USED AS THE BASIS FOR THE MANUFACTURE OR SALE OF APPARATUS WITHOUT WRITTEN PERMISSION.

| ACAD REFERENCE NO. | 833 ENG MASTER   |  |  |
|--------------------|------------------|--|--|
| DRAWN: J.LEE       | DATE: OCT. 14/09 |  |  |
| CHECKED:           | DATE:            |  |  |
| SCALE: NTS         | SHEET 1 OF 3     |  |  |
| DRAWING NUMBER     | ISSUE            |  |  |
| 833 Assembly       | 1                |  |  |