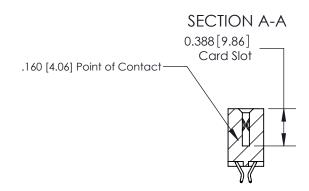

## 833 Series High Temp Card Edge Connector Part Number: 833-030-556-207

**Bend Detail Mounting Options** 

YOUR CONNECTION TO QUALITY & SERVICE

**EDAC INC** TORONTO, ONTARIO CANADA

THESE DRAWINGS AND SPECIFICATIONS ARE THE PROPERTY OF EDAC INC.,AND SHALL NOT BE REPRODUCED, OR COPIED OR USED AS THE BASIS FOR THE MANUFACTURE OR SALE OF APPARATUS WITHOUT WRITTEN PERMISSION.

| ACAD REFERENCE NO. | 833 ENG MASTER   |  |  |
|--------------------|------------------|--|--|
| DRAWN: J.LEE       | DATE: OCT. 14/09 |  |  |
| CHECKED:           | DATE:            |  |  |
| SCALE: NTS         | SHEET 1 OF 3     |  |  |
| DRAWING NUMBER     | ISSUE            |  |  |
| 833 Assembly       | 1                |  |  |