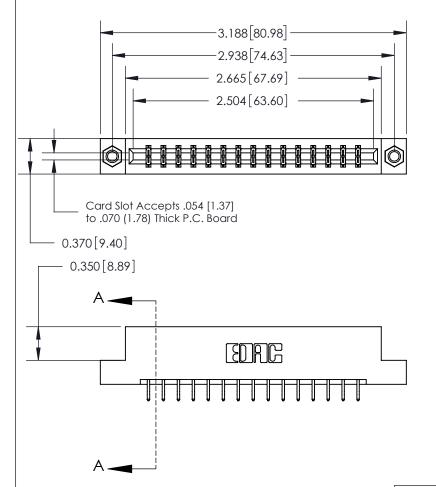

## 833 Series High Temp Card Edge Connector Part Number: 833-030-556-207

**Bend Detail Mounting Options** 

YOUR CONNECTION TO QUALITY & SERVICE

**EDAC INC** TORONTO, ONTARIO CANADA

THESE DRAWINGS AND SPECIFICATIONS ARE THE PROPERTY OF EDAC INC.,AND SHALL NOT BE REPRODUCED, OR COPIED OR USED AS THE BASIS FOR THE MANUFACTURE OR SALE OF APPARATUS WITHOUT WRITTEN PERMISSION.

| ACAD REFERENCE NO. | 833 ENG MASTER   |  |  |
|--------------------|------------------|--|--|
| DRAWN: J.LEE       | DATE: OCT. 14/09 |  |  |
| CHECKED:           | DATE:            |  |  |
| SCALE: NTS         | SHEET 1 OF 3     |  |  |
| DRAWING NUMBER     | ISSUE            |  |  |
| 833 Assembly       | 1                |  |  |