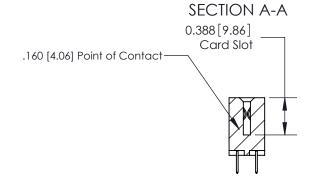

ORIGINAL (1)

ORIGINAL

| 833 Series High Temp Card Edge Connector<br>Contact Bend Detail |                                                                                                                                                                                                 | ACAD REFERENCE NO. | 833 ENG MASTER   |               |
|-----------------------------------------------------------------|-------------------------------------------------------------------------------------------------------------------------------------------------------------------------------------------------|--------------------|------------------|---------------|
|                                                                 |                                                                                                                                                                                                 | DRAWN: J.LEE       | DATE: OCT. 14/09 |               |
|                                                                 |                                                                                                                                                                                                 | CHECKED: DATE:     |                  |               |
| TORONTO, ONTARIO ARE THI SHALLM OR USE MANUFA                   | THESE DRAWINGS AND SPECIFICATIONS ARE THE PROPERTY OF EDAC INC.,AND SHALL NOT BE REPRODUCED,OR COPIED OR USED AS THE BASIS FOR THE MANUFACTURE OR SALE OF APPARATUS WITHOUT WRITTEN PERMISSION. | SCALE: NTS         | SHEET 2          | 2 <b>OF</b> 3 |
|                                                                 |                                                                                                                                                                                                 | DRAWING NUMBER     |                  | ISSUE         |
|                                                                 |                                                                                                                                                                                                 | 833 Assembly       |                  | 1             |