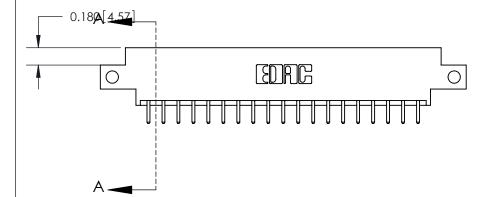

**Mounting Option** 

12-.128 (3.25) Dia. Side Mounting Holes

**See Accompanying Page for:** 

## **Contact Detail**

520-P.C. Tail .030x.018(0.76x0.46) - Tail LG=.175(4.45)

.156 [3.96] Contact Spacing x .200 [5.08] Row Spacing

THIS IS A C.A.D. GENERATED DRAWING DO NOT MAKE MANUAL REVISIONS TO MASTER.