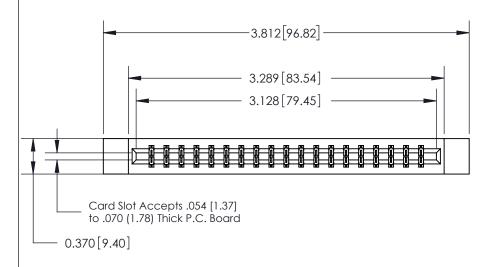

## 833 Series High Temp Card Edge Connector Part Number: 833-038-520-812

**Bend Detail Mounting Options** 

YOUR CONNECTION TO QUALITY & SERVICE

**EDAC INC** TORONTO, ONTARIO CANADA

THESE DRAWINGS AND SPECIFICATIONS ARE THE PROPERTY OF EDAC INC.,AND SHALL NOT BE REPRODUCED, OR COPIED OR USED AS THE BASIS FOR THE MANUFACTURE OR SALE OF APPARATUS WITHOUT WRITTEN PERMISSION.

| ACAD REFERENCE NO. | 833 ENG MASTER   |  |  |
|--------------------|------------------|--|--|
| DRAWN: J.LEE       | DATE: OCT. 14/09 |  |  |
| CHECKED:           | DATE:            |  |  |
| SCALE: NTS         | SHEET 1 OF 3     |  |  |
| DRAWING NUMBER     | ISSUE            |  |  |
| 833 Assembly       | 1                |  |  |