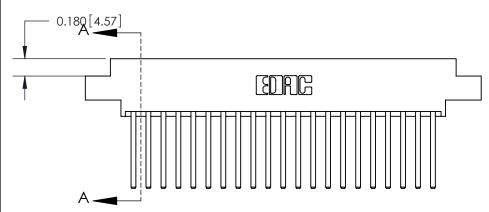

ORIGINAL (1)

ORIGINAL

| 833 Series High Temp Card Edge Connector<br>Contact Bend Detail |                                                                                                                                                                                                 | ACAD REFERENCE NO. | 833 ENC          | MASTER        |
|-----------------------------------------------------------------|-------------------------------------------------------------------------------------------------------------------------------------------------------------------------------------------------|--------------------|------------------|---------------|
|                                                                 |                                                                                                                                                                                                 | DRAWN: J.LEE       | DATE: OCT. 14/09 |               |
|                                                                 |                                                                                                                                                                                                 | CHECKED:           | DATE:            |               |
| TORONTO, ONTARIO ARE SHA CANADA OR MAN                          | THESE DRAWINGS AND SPECIFICATIONS ARE THE PROPERTY OF EDAC INC.,AND SHALL NOT BE REPRODUCED,OR COPIED OR USED AS THE BASIS FOR THE MANUFACTURE OR SALE OF APPARATUS WITHOUT WRITTEN PERMISSION. | SCALE: NTS         | SHEET 2          | 2 <b>OF</b> 3 |
|                                                                 |                                                                                                                                                                                                 | DRAWING NUMBER     |                  | ISSUE         |
|                                                                 |                                                                                                                                                                                                 | 833 Assembly       |                  | 1             |