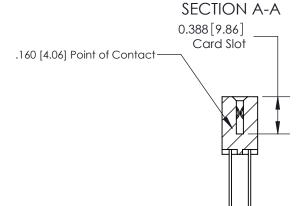

ORIGINAL (1)

ORIGINAL

| 833 Series High Temp Card Edge Connector<br>Contact Bend Detail |                                                                                                                                                                                                 | ACAD REFERENCE NO. | 833 ENC          | MASTER        |
|-----------------------------------------------------------------|-------------------------------------------------------------------------------------------------------------------------------------------------------------------------------------------------|--------------------|------------------|---------------|
|                                                                 |                                                                                                                                                                                                 | DRAWN: J.LEE       | DATE: OCT. 14/09 |               |
|                                                                 |                                                                                                                                                                                                 | CHECKED:           | DATE:            |               |
| TORONTO, ONTARIO ARE SHA CANADA OR MAN                          | THESE DRAWINGS AND SPECIFICATIONS ARE THE PROPERTY OF EDAC INC.,AND SHALL NOT BE REPRODUCED,OR COPIED OR USED AS THE BASIS FOR THE MANUFACTURE OR SALE OF APPARATUS WITHOUT WRITTEN PERMISSION. | SCALE: NTS         | SHEET 2          | 2 <b>OF</b> 3 |
|                                                                 |                                                                                                                                                                                                 | DRAWING NUMBER     |                  | ISSUE         |
|                                                                 |                                                                                                                                                                                                 | 833 Assembly       |                  | 1             |