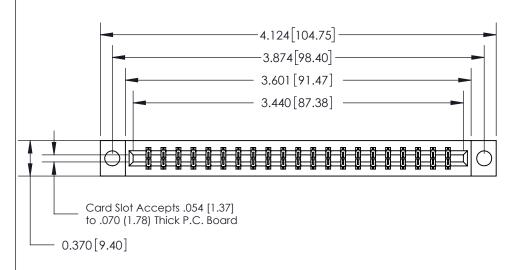

## **See Accompanying Page for:**

- **Bend Detail**
- **Mounting Options**

833 Series High Temp Card Edge Connector Part Number: 833-042-544-804

**EDAC INC** TORONTO, ONTARIO CANADA

THESE DRAWINGS AND SPECIFICATIONS ARE THE PROPERTY OF EDAC INC.,AND SHALL NOT BE REPRODUCED, OR COPIED OR USED AS THE BASIS FOR THE MANUFACTURE OR SALE OF APPARATUS WITHOUT WRITTEN PERMISSION.