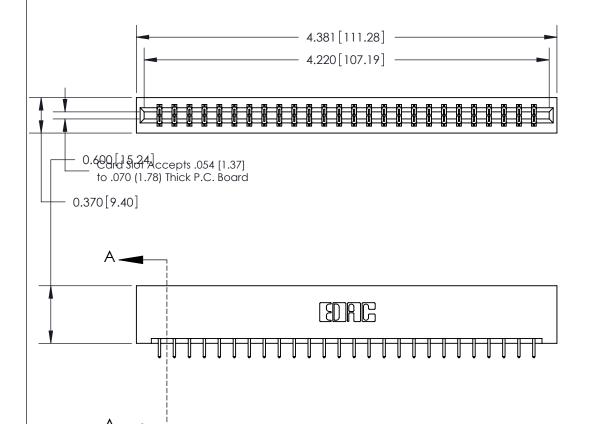

ISSUE NUMBER

ORIGINAL

SECTION A-A 0.388 [9.86] Card Slot .160 [4.06] Point of Contact-

## **See Accompanying Page for:**

- **Bend Detail**
- **Mounting Options**

833 Series High Temp Card Edge Connector Part Number: 833-052-521-201

**EDAC INC** TORONTO, ONTARIO CANADA

THESE DRAWINGS AND SPECIFICATIONS ARE THE PROPERTY OF EDAC INC.,AND SHALL NOT BE REPRODUCED, OR COPIED OR USED AS THE BASIS FOR THE MANUFACTURE OR SALE OF APPARATUS WITHOUT WRITTEN PERMISSION.