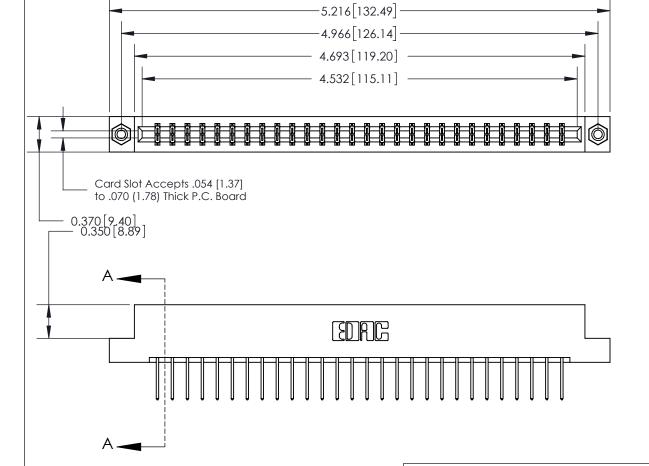

## **Contact Detail**

523-P.C. Tail .025 Sq.(0.64 Sq.) - Tail LG=.390(9.91)

.156 [3.96] Contact Spacing x .200 [5.08] Row Spacing

THIS IS A C.A.D. GENERATED DRAWING DO NOT MAKE MANUAL REVISIONS TO MASTER.

ISSUE NUMBER

ORIGINAL

SECTION A-A 0.388 [9.86] Card Slot .160 [4.06] Point of Contact-

## **See Accompanying Page for:**

- **Bend Detail**
- **Mounting Options**

833 Series High Temp Card Edge Connector Part Number: 833-056-523-208

YOUR CONNECTION TO QUALITY & SERVICE

**EDAC INC** TORONTO, ONTARIO CANADA