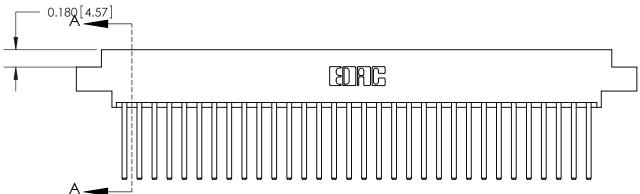

833 Assembly

ORIGINAL (1)

ORIGINAL

| 833 Series High Temp Card Edge Connector<br>Contact Bend Detail |                                                                                                                                                                                                 | ACAD REFERENCE NO. | 833 ENC          | MASTER        |
|-----------------------------------------------------------------|-------------------------------------------------------------------------------------------------------------------------------------------------------------------------------------------------|--------------------|------------------|---------------|
|                                                                 |                                                                                                                                                                                                 | DRAWN: J.LEE       | DATE: OCT. 14/09 |               |
|                                                                 |                                                                                                                                                                                                 | CHECKED: DATE:     |                  |               |
| TORONTO, ONTARIO CANADA                                         | THESE DRAWINGS AND SPECIFICATIONS ARE THE PROPERTY OF EDAC INC.,AND SHALL NOT BE REPRODUCED,OR COPIED OR USED AS THE BASIS FOR THE MANUFACTURE OR SALE OF APPARATUS WITHOUT WRITTEN PERMISSION. | SCALE: NTS         | SHEET 2          | 2 <b>OF</b> 3 |
|                                                                 |                                                                                                                                                                                                 | DRAWING NUMBER     |                  | ISSUE         |
|                                                                 |                                                                                                                                                                                                 | 833 Assembly       |                  | 1             |