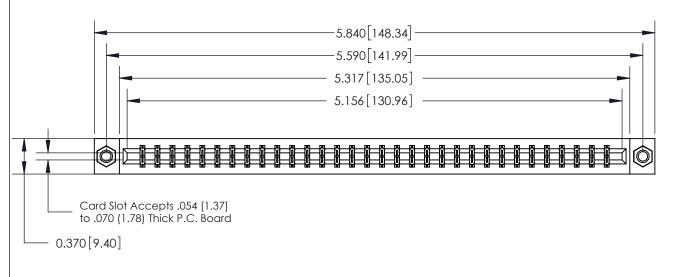

## **See Accompanying Page for:**

- **Bend Detail**
- **Mounting Options**

833 Series High Temp Card Edge Connector Part Number: 833-064-544-807

YOUR CONNECTION TO QUALITY & SERVICE

**EDAC INC** TORONTO, ONTARIO CANADA

THESE DRAWINGS AND SPECIFICATIONS ARE THE PROPERTY OF EDAC INC.,AND SHALL NOT BE REPRODUCED, OR COPIED OR USED AS THE BASIS FOR THE MANUFACTURE OR SALE OF APPARATUS WITHOUT WRITTEN PERMISSION.

| ACAD REFERENCE NO. | 833 ENG MASTER   |  |  |
|--------------------|------------------|--|--|
| DRAWN: J.LEE       | DATE: OCT. 14/09 |  |  |
| CHECKED:           | DATE:            |  |  |
| SCALE: NTS         | SHEET 1 OF 3     |  |  |
| DRAWING NUMBER     | ISSUE            |  |  |