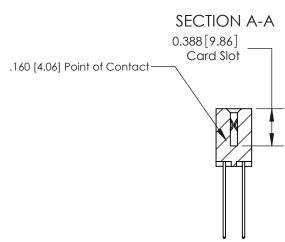

833 Assembly

ORIGINAL (1)

ORIGINAL

| 833 Series High Temp Card Edge Connector<br>Contact Bend Detail |                                                                                                                                                                                                 | ACAD REFERENCE NO. | 833 ENC          | MASTER        |
|-----------------------------------------------------------------|-------------------------------------------------------------------------------------------------------------------------------------------------------------------------------------------------|--------------------|------------------|---------------|
|                                                                 |                                                                                                                                                                                                 | DRAWN: J.LEE       | DATE: OCT. 14/09 |               |
|                                                                 |                                                                                                                                                                                                 | CHECKED: DATE:     |                  |               |
| TORONTO, ONTARIO CANADA                                         | THESE DRAWINGS AND SPECIFICATIONS ARE THE PROPERTY OF EDAC INC.,AND SHALL NOT BE REPRODUCED,OR COPIED OR USED AS THE BASIS FOR THE MANUFACTURE OR SALE OF APPARATUS WITHOUT WRITTEN PERMISSION. | SCALE: NTS         | SHEET 2          | 2 <b>OF</b> 3 |
|                                                                 |                                                                                                                                                                                                 | DRAWING NUMBER     |                  | ISSUE         |
|                                                                 |                                                                                                                                                                                                 | 833 Assembly       |                  | 1             |