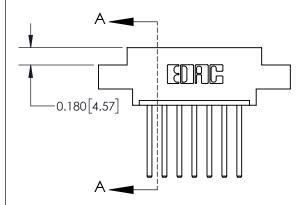

## **Contact Detail**

544-Wire Wrap .050x.025(1.27x0.64) - Tail LG=.750(19.05) .156 [3.96] Contact Spacing x .200 [5.08] Row Spacing

**See Accompanying Page for:** 

**Contact Bend Details** 

THIS IS A C.A.D. GENERATED DRAWING DO NOT MAKE MANUAL REVISIONS TO MASTER.

ISSUE NUMBER ORIGINAL

837/887 Series High Temp Card Edge Connector Part Number: 837-007-544-608

YOUR CONNECTION TO QUALITY & SERVICE

**EDAC INC** TORONTO, ONTARIO CANADA

THESE DRAWINGS AND SPECIFICATIONS ARE THE PROPERTY OF EDAC INC.,AND SHALL NOT BE REPRODUCED, OR COPIED OR USED AS THE BASIS FOR THE MANUFACTURE OR SALE OF APPARATUS WITHOUT WRITTEN PERMISSION.