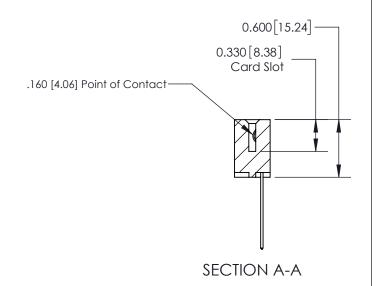

ISSUE NUMBER

ORIGINAL

1

| 837/887 Series High Temp Card Edge Connector<br>Contact Bend Detail |                                                                                                                                                           | ACAD REFERENCE NO. | 837 ENG MASTER   |               |
|---------------------------------------------------------------------|-----------------------------------------------------------------------------------------------------------------------------------------------------------|--------------------|------------------|---------------|
|                                                                     |                                                                                                                                                           | DRAWN: J.LEE       | DATE: OCT. 06/09 |               |
|                                                                     |                                                                                                                                                           | CHECKED:           | DATE:            |               |
| EDAC INC                                                            | ONTO, ONTARIO  CANADA  ARE THE PROPERTY OF EDAC INC.,AND SHALL NOT BE REPRODUCED, OR COPIED OR USED AS THE BASIS FOR THE MANUFACTURE OR SALE OF APPARATUS | SCALE: NTS         | SHEET            | 2 <b>OF</b> 2 |
| TORONTO, ONTARIO                                                    |                                                                                                                                                           | DRAWING NUMBER     | •                | ISSUE         |
| YOUR CONNECTION TO QUALITY & SERVICE                                |                                                                                                                                                           | 837 Assembly       |                  | 1             |