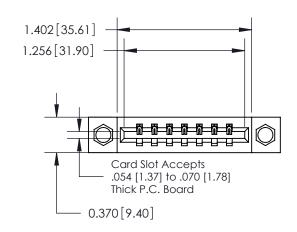

## **Mounting Option**

08-#4-40 Unified Threaded Inserts

ISSUE NUMBER ORIGINAL

837/887 Series High Temp Card Edge Connector Part Number: 837-007-544-608

YOUR CONNECTION TO QUALITY & SERVICE

**EDAC INC** TORONTO, ONTARIO CANADA

THESE DRAWINGS AND SPECIFICATIONS ARE THE PROPERTY OF EDAC INC.,AND SHALL NOT BE REPRODUCED, OR COPIED OR USED AS THE BASIS FOR THE MANUFACTURE OR SALE OF APPARATUS WITHOUT WRITTEN PERMISSION.