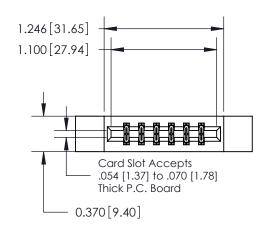

ISSUE NUMBER ORIGINAL

1

|                              | 0.600[15.24]             |
|------------------------------|--------------------------|
|                              | 0.330[8.38]<br>Card Slot |
| .160 [4.06] Point of Contact |                          |
|                              |                          |
|                              |                          |
|                              |                          |
|                              |                          |
|                              | SECTION A-A              |