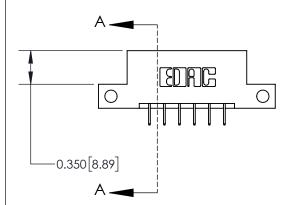

**Mounting Option** 

12-.128 (3.25) Dia. Side Mounting Holes

## **Contact Detail**

524-P.C. Tail .018 Sq.(0.46 Sq.) - Tail LG=.175(4.45) .156 [3.96] Contact Spacing x .200 [5.08] Row Spacing





**See Accompanying Page for:** 

**Contact Bend Details** 

THIS IS A C.A.D. GENERATED DRAWING DO NOT MAKE MANUAL REVISIONS TO MASTER.



ISSUE NUMBER ORIGINAL

1

|                              | 0.600[15.24]             |
|------------------------------|--------------------------|
|                              | 0.330[8.38]<br>Card Slot |
| .160 [4.06] Point of Contact |                          |
|                              |                          |
|                              |                          |
|                              |                          |
|                              |                          |
|                              | SECTION A-A              |

| 837/887 Series High Temp Card Edge Connector |
|-------------------------------------------