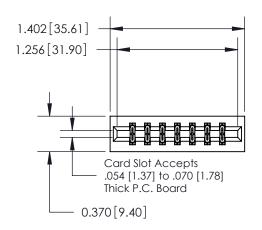

## **Mounting Option**

01-No Mounting Lugs

## **Contact Detail**

542-Wire Wrap .025 Sq.(0.64 Sq.) - Tail LG=.645(16.38) .156 [3.96] Contact Spacing x .200 [5.08] Row Spacing

**See Accompanying Page for:** 

**Contact Bend Details** 

THIS IS A C.A.D. GENERATED DRAWING DO NOT MAKE MANUAL REVISIONS TO MASTER.