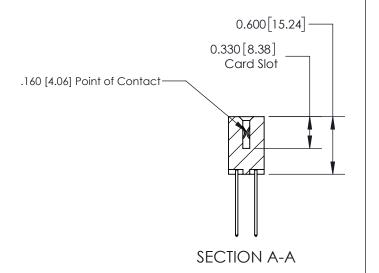

## **Contact Detail**

542-Wire Wrap .025 Sq.(0.64 Sq.) - Tail LG=.645(16.38) .156 [3.96] Contact Spacing x .200 [5.08] Row Spacing

**See Accompanying Page for:** 

**Contact Bend Details** 

THIS IS A C.A.D. GENERATED DRAWING DO NOT MAKE MANUAL REVISIONS TO MASTER.