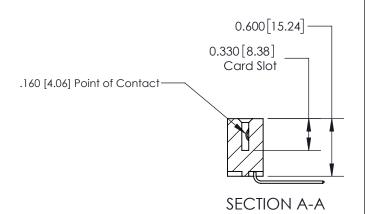

## **Contact Detail**

559-90 Degree Bend (Code 541 Contacts)

.156 [3.96] Contact Spacing x .200 [5.08] Row Spacing

THIS IS A C.A.D. GENERATED DRAWING DO NOT MAKE MANUAL REVISIONS TO MASTER.

ISSUE NUMBER ORIGINAL