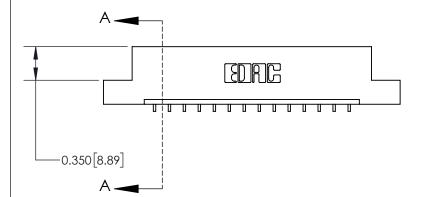

**Mounting Option** 

08-#4-40 Unified Threaded Inserts

## **Contact Detail**

559-90 Degree Bend (Code 541 Contacts)

.156 [3.96] Contact Spacing x .200 [5.08] Row Spacing





THIS IS A C.A.D. GENERATED DRAWING DO NOT MAKE MANUAL REVISIONS TO MASTER.



ISSUE NUMBER ORIGINAL



837/887 Series High Temp Card Edge Connector Part Number: 837-014-559-108

YOUR CONNECTION TO QUALITY & SERVICE

**EDAC INC** TORONTO, ONTARIO CANADA

THESE DRAWINGS AND SPECIFICATIONS ARE THE PROPERTY OF EDAC INC.,AND SHALL NOT BE REPRODUCED, OR COPIED OR USED AS THE BASIS FOR THE MANUFACTURE OR SALE OF APPARATUS WITHOUT WRITTEN PERMISSION.

| ACAD REFERENCE NO. | REFERENCE NO. 837 ENG MASTER |       |  |
|--------------------|------------------------------|-------|--|
| DRAWN: J.LEE       | DATE: OCT. 06/09             |       |  |
| CHECKED:           | DATE:                        |       |  |
| SCALE: NTS         | SHEET                        | OF 2  |  |
| DRAWING NUMBER     |