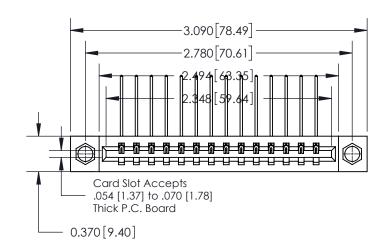

837/887 Series High Temp Card Edge Connector Part Number: 837-014-559-108

YOUR CONNECTION TO QUALITY & SERVICE

**EDAC INC** TORONTO, ONTARIO CANADA

THESE DRAWINGS AND SPECIFICATIONS ARE THE PROPERTY OF EDAC INC.,AND SHALL NOT BE REPRODUCED, OR COPIED OR USED AS THE BASIS FOR THE MANUFACTURE OR SALE OF APPARATUS WITHOUT WRITTEN PERMISSION.

**Mounting Option** 

08-#4-40 Unified Threaded Inserts