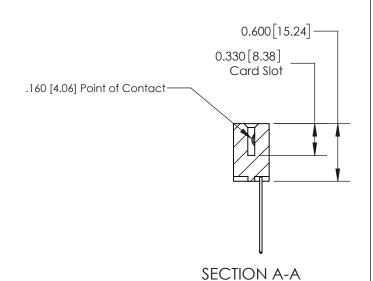

## **Contact Detail**

541-Wire Wrap .025 Sq.(0.64 Sq.) - Tail LG=.750(19.05)

.156 [3.96] Contact Spacing x .200 [5.08] Row Spacing

THIS IS A C.A.D. GENERATED DRAWING DO NOT MAKE MANUAL REVISIONS TO MASTER.

ISSUE NUMBER

ORIGINAL

1

| 837/887 Series High Temp Card Edge Connector<br>Contact Bend Detail |                                                                                                                                                | ACAD REFERENCE NO. | 837 ENG MASTER   |               |
|---------------------------------------------------------------------|------------------------------------------------------------------------------------------------------------------------------------------------|--------------------|------------------|---------------|
|                                                                     |                                                                                                                                                | DRAWN: J.LEE       | DATE: OCT. 06/09 |               |
|                                                                     |                                                                                                                                                | CHECKED:           | DATE:            |               |
| EDAC INC                                                            | ONTARIO ADA  ARE THE PROPERTY OF EDAC INC.,AND SHALL NOT BE REPRODUCED,OR COPIED OR USED AS THE BASIS FOR THE MANUFACTURE OR SALE OF APPARATUS | SCALE: NTS         | SHEET            | 2 <b>OF</b> 2 |
| TORONTO, ONTARIO CANADA                                             |                                                                                                                                                | DRAWING NUMBER     | •                | ISSUE         |
| CAINADA                                                             |                                                                                                                                                | 837 Assembly       |                  | 1             |