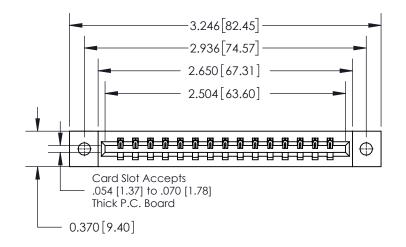

ISSUE NUMBER

ORIGINAL

**See Accompanying Page for:** 

**Contact Bend Details** 

837/887 Series High Temp Card Edge Connector Part Number: 837-015-541-102

YOUR CONNECTION TO QUALITY & SERVICE

**EDAC INC** TORONTO, ONTARIO CANADA

THESE DRAWINGS AND SPECIFICATIONS ARE THE PROPERTY OF EDAC INC.,AND SHALL NOT BE REPRODUCED, OR COPIED OR USED AS THE BASIS FOR THE MANUFACTURE OR SALE OF APPARATUS WITHOUT WRITTEN PERMISSION.

| ACAD REFERENCE NO. | 837 ENG MASTER   |  |  |
|--------------------|------------------|--|--|
| DRAWN: J.LEE       | DATE: OCT. 06/09 |  |  |
| CHECKED:           | DATE:            |  |  |
| SCALE: NTS         | SHEET 1 OF 2     |  |  |
| DRAWING NUMBER     | ISSUE            |  |  |
| 837 Assembly       | 1                |  |  |