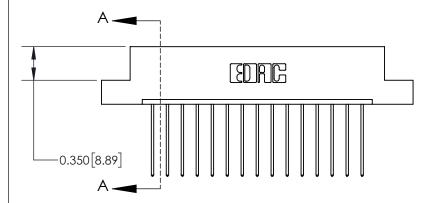

**Mounting Option** 

02-.128 (3.25) Dia. Mounting Holes

## **Contact Detail**

541-Wire Wrap .025 Sq.(0.64 Sq.) - Tail LG=.750(19.05)

.156 [3.96] Contact Spacing x .200 [5.08] Row Spacing





THIS IS A C.A.D. GENERATED DRAWING DO NOT MAKE MANUAL REVISIONS TO MASTER.



ISSUE NUMBER

ORIGINAL



**See Accompanying Page for:** 

**Contact Bend Details** 

837/887 Series High Temp Card Edge Connector Part Number: 837-015-541-102

YOUR CONNECTION TO QUALITY & SERVICE

**EDAC INC** TORONTO, ONTARIO CANADA

THESE DRAWINGS AND SPECIFICATIONS ARE THE PROPERTY OF EDAC INC.,AND SHALL NOT BE REPRODUCED, OR COPIED OR USED AS THE BASIS FOR THE MANUFACTURE OR SALE OF APPARATUS WITHOUT WRITTEN PERMISSION.

| ACAD REFERENCE NO. | 837 ENG MASTER   |  |  |
|--------------------|------------------|--|--|
| DRAWN: J.LEE       | DATE: OCT. 06/09 |  |  |
| CHECKED:           | DATE:            |  |  |
| SCALE: NTS         | SHEET 1 OF 2     |  |  |
| DRAWING NUMBER     | ISSUE            |  |  |
|