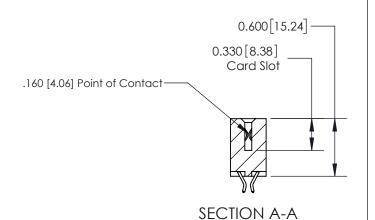

ISSUE NUMBER

ORIGINAL

837/887 Series High Temp Card Edge Connector Part Number: 837-016-556-803

**EDAC INC** TORONTO, ONTARIO CANADA

THESE DRAWINGS AND SPECIFICATIONS ARE THE PROPERTY OF EDAC INC.,AND SHALL NOT BE REPRODUCED, OR COPIED OR USED AS THE BASIS FOR THE MANUFACTURE OR SALE OF APPARATUS WITHOUT WRITTEN PERMISSION.