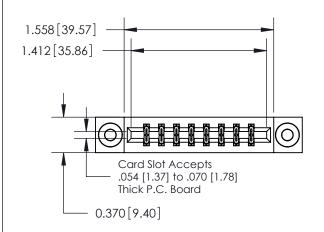

## **Contact Detail**

556-Extender Board Bend (Code 520 Contacts)

.156 [3.96] Contact Spacing x .200 [5.08] Row Spacing

**See Accompanying Page for:** 

**Contact Bend Details** 

THIS IS A C.A.D. GENERATED DRAWING DO NOT MAKE MANUAL REVISIONS TO MASTER.

ISSUE NUMBER

ORIGINAL

837/887 Series High Temp Card Edge Connector Part Number: 837-016-556-803

**EDAC INC** TORONTO, ONTARIO CANADA

THESE DRAWINGS AND SPECIFICATIONS ARE THE PROPERTY OF EDAC INC.,AND SHALL NOT BE REPRODUCED, OR COPIED OR USED AS THE BASIS FOR THE MANUFACTURE OR SALE OF APPARATUS WITHOUT WRITTEN PERMISSION.