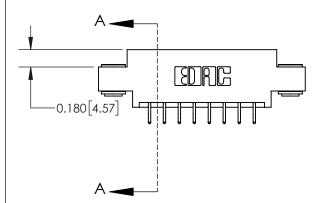

ISSUE NUMBER

ORIGINAL

837/887 Series High Temp Card Edge Connector Part Number: 837-016-556-803

**EDAC INC** TORONTO, ONTARIO CANADA

THESE DRAWINGS AND SPECIFICATIONS ARE THE PROPERTY OF EDAC INC.,AND SHALL NOT BE REPRODUCED, OR COPIED OR USED AS THE BASIS FOR THE MANUFACTURE OR SALE OF APPARATUS WITHOUT WRITTEN PERMISSION.