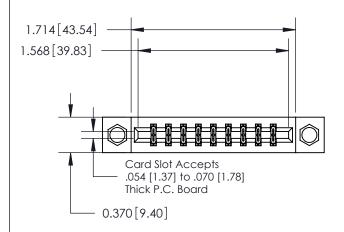

**Mounting Option** 

08-#4-40 Unified Threaded Inserts

## **Contact Detail**

520-P.C. Tail .030x.018(0.76x0.46) - Tail LG=.175(4.45) .156 [3.96] Contact Spacing x .200 [5.08] Row Spacing

**See Accompanying Page for:** 

**Contact Bend Details** 

THIS IS A C.A.D. GENERATED DRAWING DO NOT MAKE MANUAL REVISIONS TO MASTER.