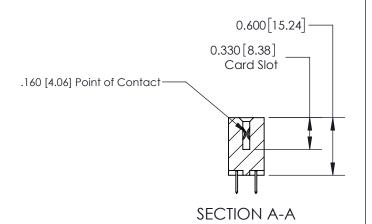

## **Contact Detail**

520-P.C. Tail .030x.018(0.76x0.46) - Tail LG=.175(4.45) .156 [3.96] Contact Spacing x .200 [5.08] Row Spacing

**See Accompanying Page for:** 

**Contact Bend Details** 

THIS IS A C.A.D. GENERATED DRAWING DO NOT MAKE MANUAL REVISIONS TO MASTER.