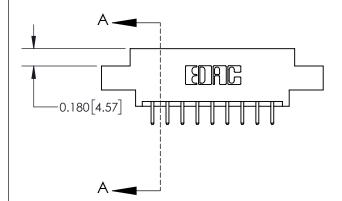

**Mounting Option** 

08-#4-40 Unified Threaded Inserts

## **Contact Detail**

520-P.C. Tail .030x.018(0.76x0.46) - Tail LG=.175(4.45) .156 [3.96] Contact Spacing x .200 [5.08] Row Spacing

**See Accompanying Page for:** 

**Contact Bend Details** 

THIS IS A C.A.D. GENERATED DRAWING DO NOT MAKE MANUAL REVISIONS TO MASTER.