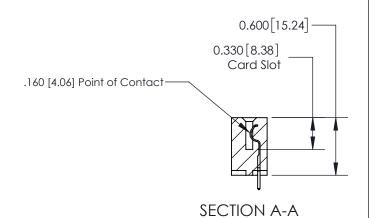

ISSUE NUMBER

ORIGINAL

1

| 837/887 Series High Temp Card Edge Connector<br>Contact Bend Detail |                                                                       | ACAD REFERENCE NO. | 837 ENG MASTER   |       |
|---------------------------------------------------------------------|-----------------------------------------------------------------------|--------------------|------------------|-------|
|                                                                     |                                                                       | DRAWN: J.LEE       | DATE: OCT. 06/09 |       |
|                                                                     |                                                                       | CHECKED:           | DATE:            |       |
| EDAC INC THESE DRAWINGS AND SPECIFICATIONS                          | SCALE: NTS                                                            | SHEET              | 2 <b>OF</b> 2    |       |
| TORONTO, ONTARIO                                                    | CANADA  OR USED AS THE BASIS FOR THE MANUFACTURE OR SALE OF APPARATUS | DRAWING NUMBER     | •                | ISSUE |
| YOUR CONNECTION TO QUALITY & SERVICE                                |                                                                       | 837 Assembly       |                  | 1     |