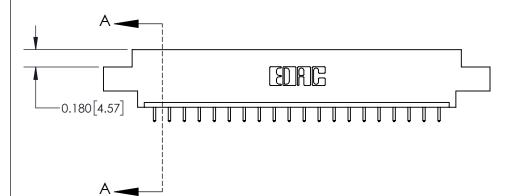

ISSUE NUMBER

ORIGINAL

1

| 837/887 Series High Temp Card Edge Connector<br>Contact Bend Detail |                                                                       | ACAD REFERENCE NO. | 837 ENG MASTER   |       |
|---------------------------------------------------------------------|-----------------------------------------------------------------------|--------------------|------------------|-------|
|                                                                     |                                                                       | DRAWN: J.LEE       | DATE: OCT. 06/09 |       |
|                                                                     |                                                                       | CHECKED:           | DATE:            |       |
| EDAC INC THESE DRAWINGS AND SPECIFICATIONS                          | SCALE: NTS                                                            | SHEET              | 2 <b>OF</b> 2    |       |
| TORONTO, ONTARIO                                                    | CANADA  OR USED AS THE BASIS FOR THE MANUFACTURE OR SALE OF APPARATUS | DRAWING NUMBER     | •                | ISSUE |
| YOUR CONNECTION TO QUALITY & SERVICE                                |                                                                       | 837 Assembly       |                  | 1     |