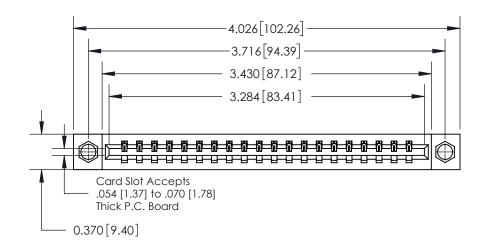

## **Contact Detail**

521-P.C. Tail .025 Sq.(0.64 Sq.) - Tail LG=.150(3.81)

.156 [3.96] Contact Spacing x .200 [5.08] Row Spacing

THIS IS A C.A.D. GENERATED DRAWING DO NOT MAKE MANUAL REVISIONS TO MASTER.